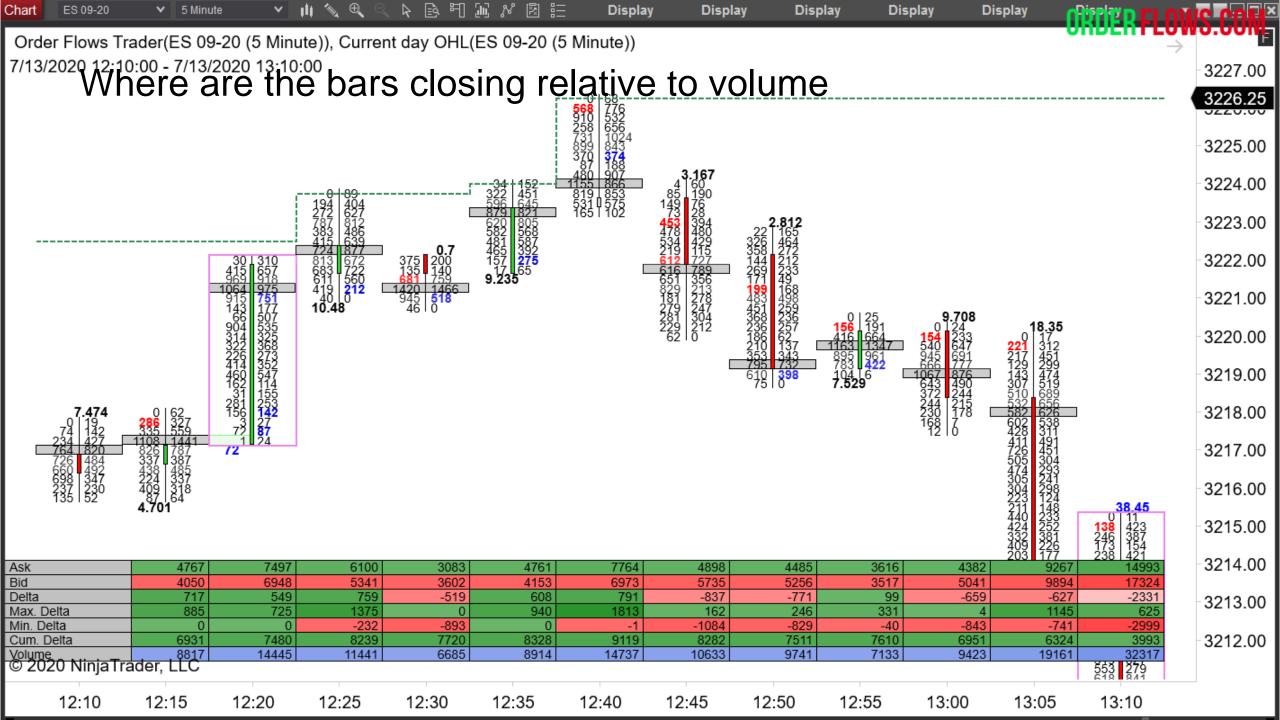

Market always look for the path of least resistance.

In up moves, for the move to continue, there needs to be consistent buying present. Demand needs to be present.

Weakness is an up bar – as a market is making highs and the bar does not close near the bar's high and instead closes below the mid-point it could be bearish. It warrants further investigation into the volume. How is the volume in the bar over all and on the bid/offer?

Weakness in a down bar - as a market is making lows and the bar does not close near the bar's low and instead above below the midpoint it could be bullish. It warrants further investigation into the volume. How is the volume in the bar over all and on the bid/offer?