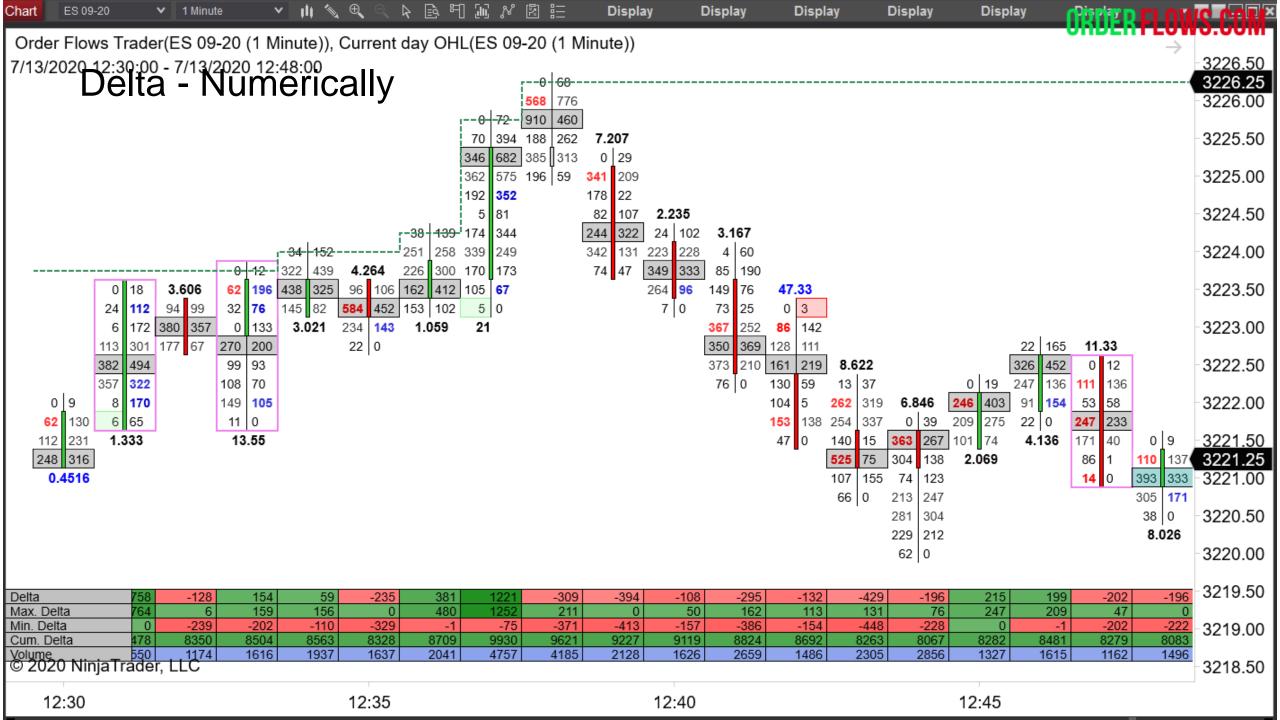

Now, lets take it a step further, beyond simple volume. Let's look at the order flow Max Delta and Min Delta.

Delta is the net difference between aggressive buyers and aggressive sellers in a bar. It is the headline number so to speak.

However there are two other delta numbers a trade can look at and use in their analysis – Max Delta and Min Delta.

Max Delta is the strongest aggressive buying was at one point in a bar.

Min Delta is the strongest aggressive selling was at one point in a bar.

There are two ways to view Max Delta and Min Delta.

- 1. Numerically along the bottom in numbers.
- 2. Visually along the bottom in candlestick form.