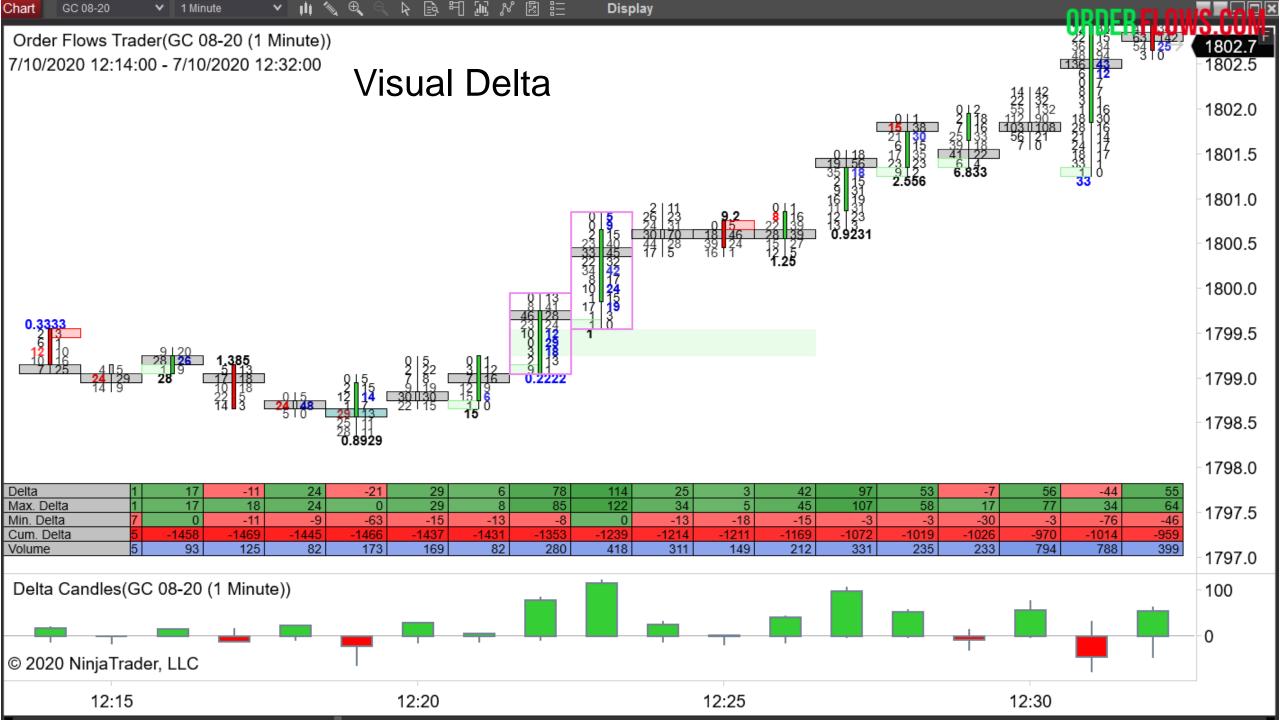

Now, lets take it a step further, beyond simple volume. Let's look at the order flow Max Delta and Min Delta.

Delta is the net difference between aggressive buyers and aggressive sellers in a bar. It is the headline number so to speak.

However there are two other delta numbers a trade can look at and use in their analysis – Max Delta and Min Delta.

Max Delta is the strongest aggressive buying was at one point in a bar.

Min Delta is the strongest aggressive selling was at one point in a bar.

There are two ways to view Max Delta and Min Delta.

- 1. Numerically along the bottom in numbers.
- 2. Visually along the bottom in candlestick form.