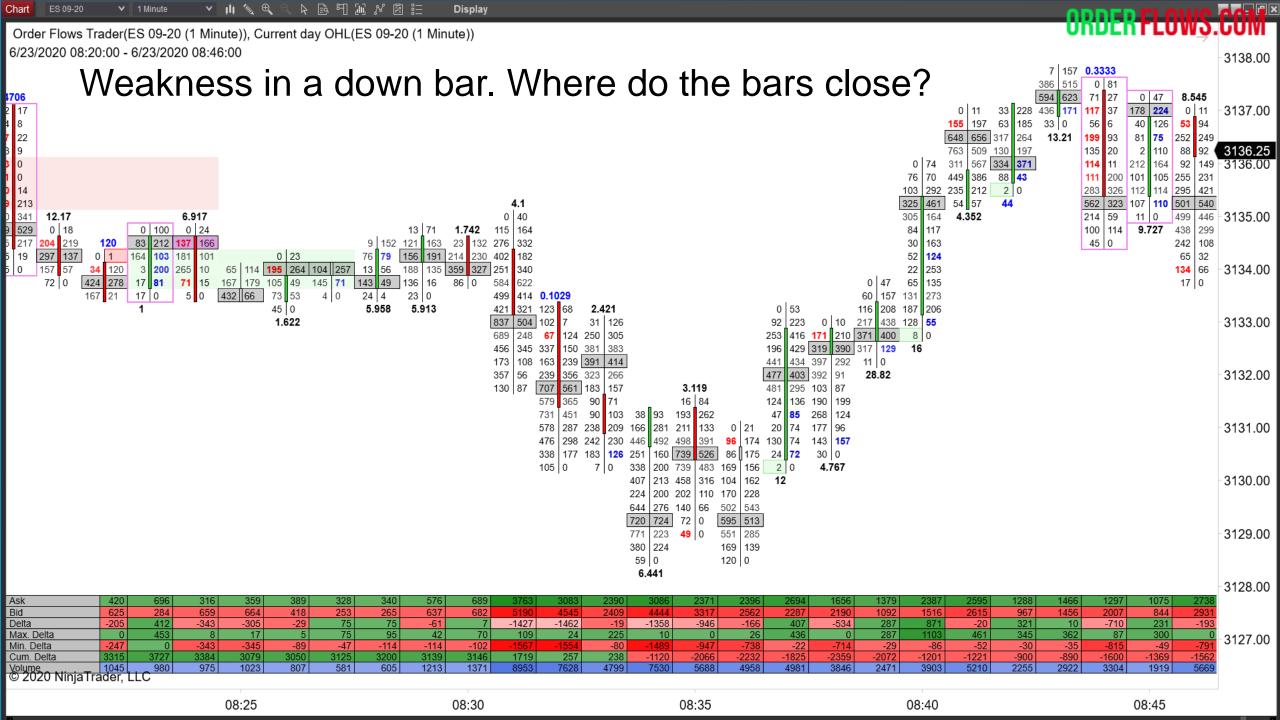

Market always look for the path of least resistance.

In up moves, for the move to continue, there needs to be consistent buying present. Demand needs to be present.

Weakness is an up bar – as a market is making highs and the bar does not close near the bar's high and instead closes below the mid-point it could be bearish. It warrants further investigation into the volume. How is the volume in the bar over all and on the bid/offer?

Weakness in a down bar - as a market is making lows and the bar does not close near the bar's low and instead above below the midpoint it could be bullish. It warrants further investigation into the volume. How is the volume in the bar over all and on the bid/offer?