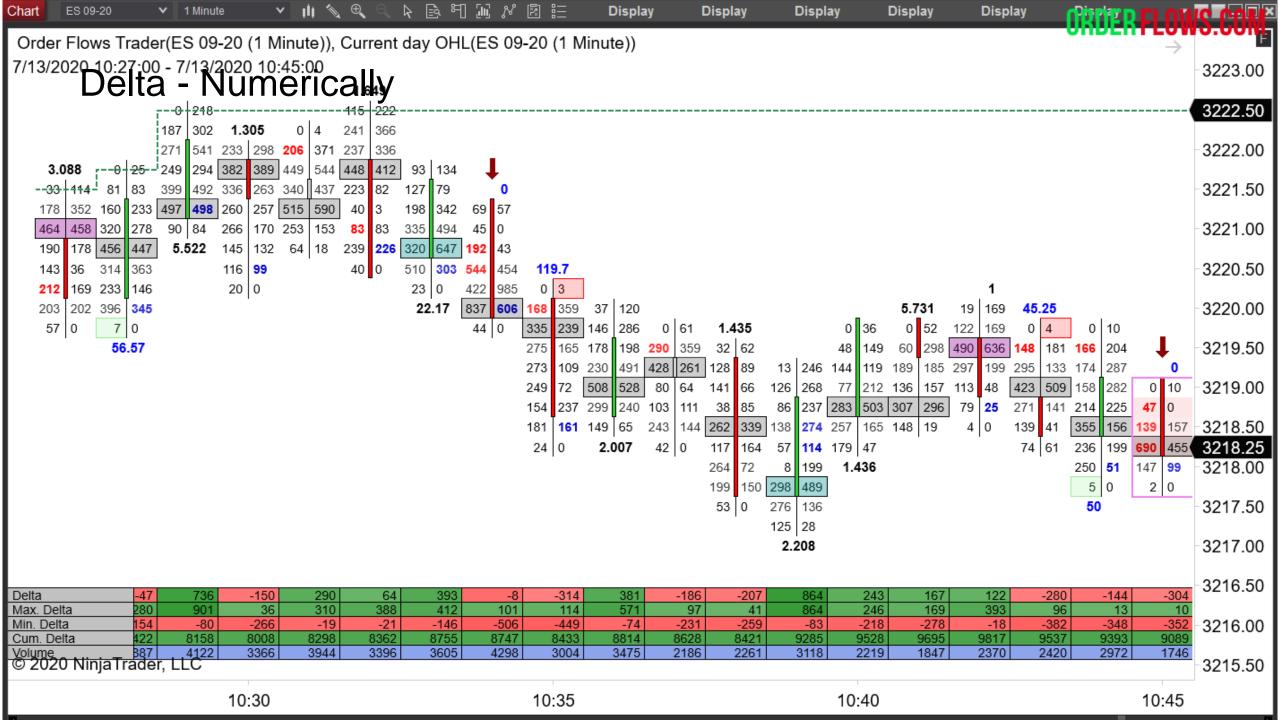

Now, lets take it a step further, beyond simple volume. Let's look at the order flow Max Delta and Min Delta.

Delta is the net difference between aggressive buyers and aggressive sellers in a bar. It is the headline number so to speak.

However there are two other delta numbers a trade can look at and use in their analysis – Max Delta and Min Delta.

Max Delta is the strongest aggressive buying was at one point in a bar.

Min Delta is the strongest aggressive selling was at one point in a bar.

There are two ways to view Max Delta and Min Delta.

- 1. Numerically along the bottom in numbers.
- 2. Visually along the bottom in candlestick form.