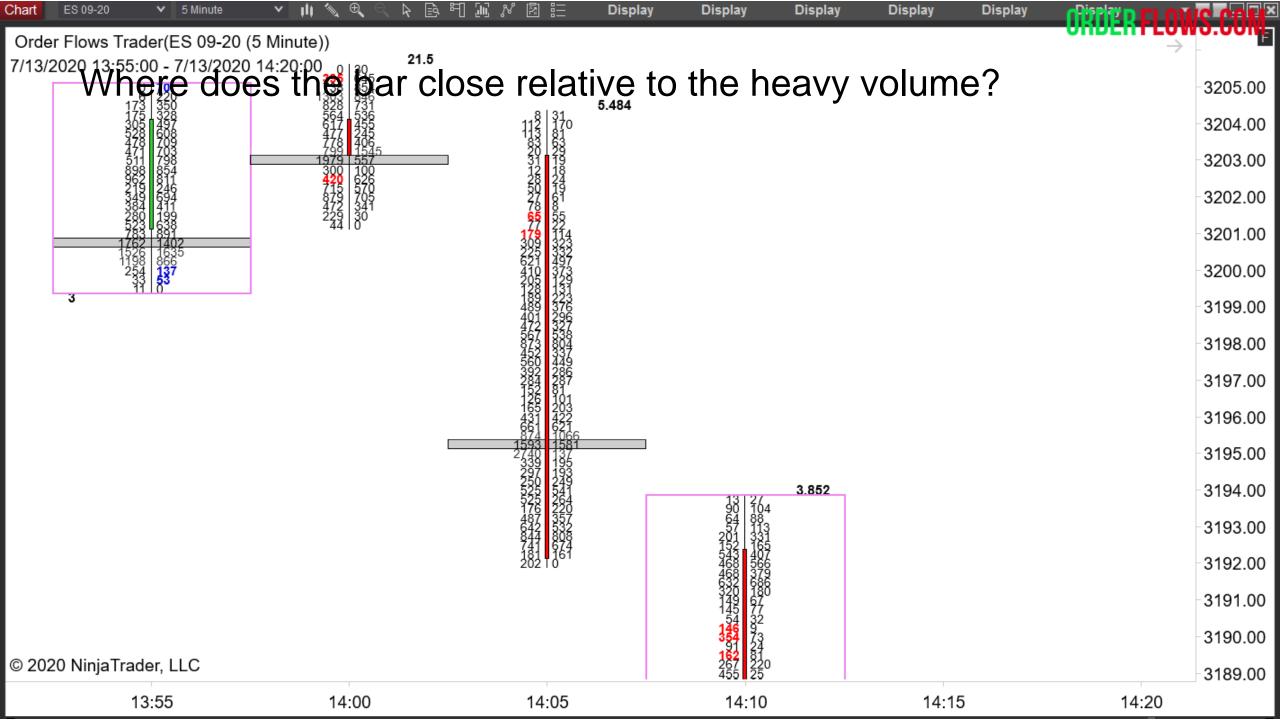

Market always look for the path of least resistance.

In up moves, for the move to continue, there needs to be consistent buying present. Demand needs to be present.

Weakness is an up bar – as a market is making highs and the bar does not close near the bar's high and instead closes below the mid-point it could be bearish. It warrants further investigation into the volume. How is the volume in the bar over all and on the bid/offer?

Weakness in a down bar - as a market is making lows and the bar does not close near the bar's low and instead above below the midpoint it could be bullish. It warrants further investigation into the volume. How is the volume in the bar over all and on the bid/offer?