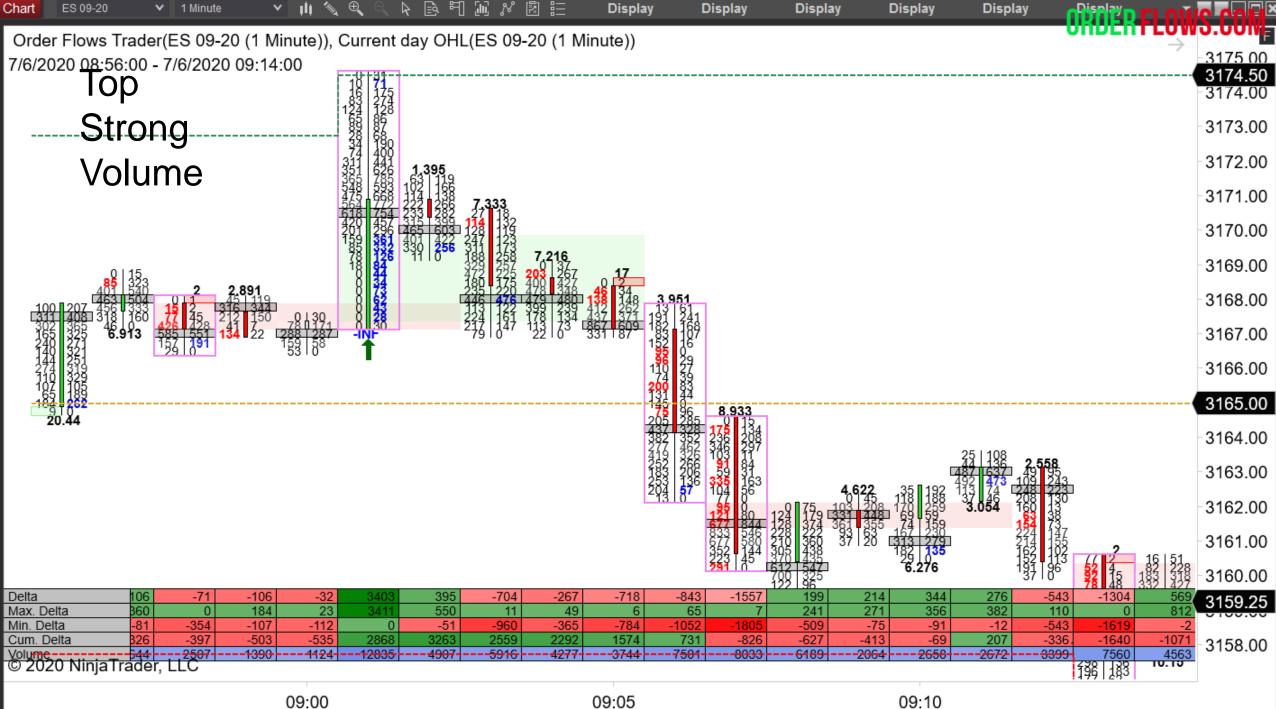

A common misconception about volume is that unusually heavy volume is bullish. When a market has been trending down it can be. But when a market is at a high and there is unusually heavy volume, it is often a sign that the top is forming.

Heavy volume into new high ground is an effort on the market's part to go higher. BUT, there must be follow through in the order flow. You need to see aggressive buying in the new high areas.

When you start to see passive selling, big offers at highs, the market could be topping out.

Understanding excessive volume – volume is made up of both buying and selling volume. When you are at a high and you see excessive volume, it is easy to get excited and think the market is going higher, but what is happening is supply is coming into the market.

You have to look to the left. Is this high (low) fresh territory or an area we have spent some time in? Fresh territory with heavy volume is good, but an area we have been before with heavy volume and the market is struggling to go higher signals supply coming in to potentially halt the move higher.

Weak buyers and sellers. Most of the time we are focused on where the majority of the volume trades. But we must train ourselves to look at areas where thin counter trade occurred as this often clues us into areas where weakness is taking place. For example, a market makes a new high, but instead of continued buying there is weaker buying on the offer as the market hangs around the high.

Unfair highs and lows are where volume comes out of the market.

What this means is at an unfair high, buyers start thinking they can't make any money on a move higher, so they stop buying, sellers start coming in.