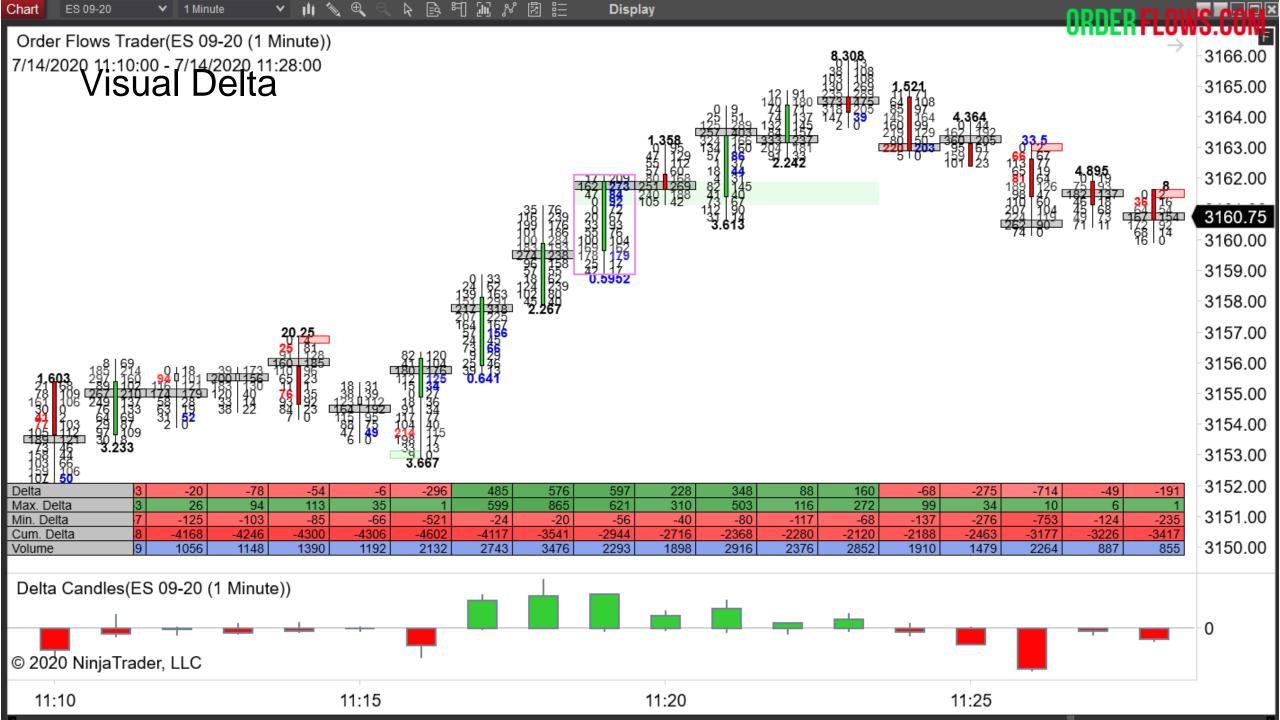

However there are two other delta numbers a trade can look at and use in their analysis – Max Delta and Min Delta.

Max Delta is the strongest aggressive buying was at one point in a bar.

Min Delta is the strongest aggressive selling was at one point in a bar.

There are two ways to view Max Delta and Min Delta.

- 1. Numerically along the bottom in numbers.
- 2. Visually along the bottom in candlestick form.