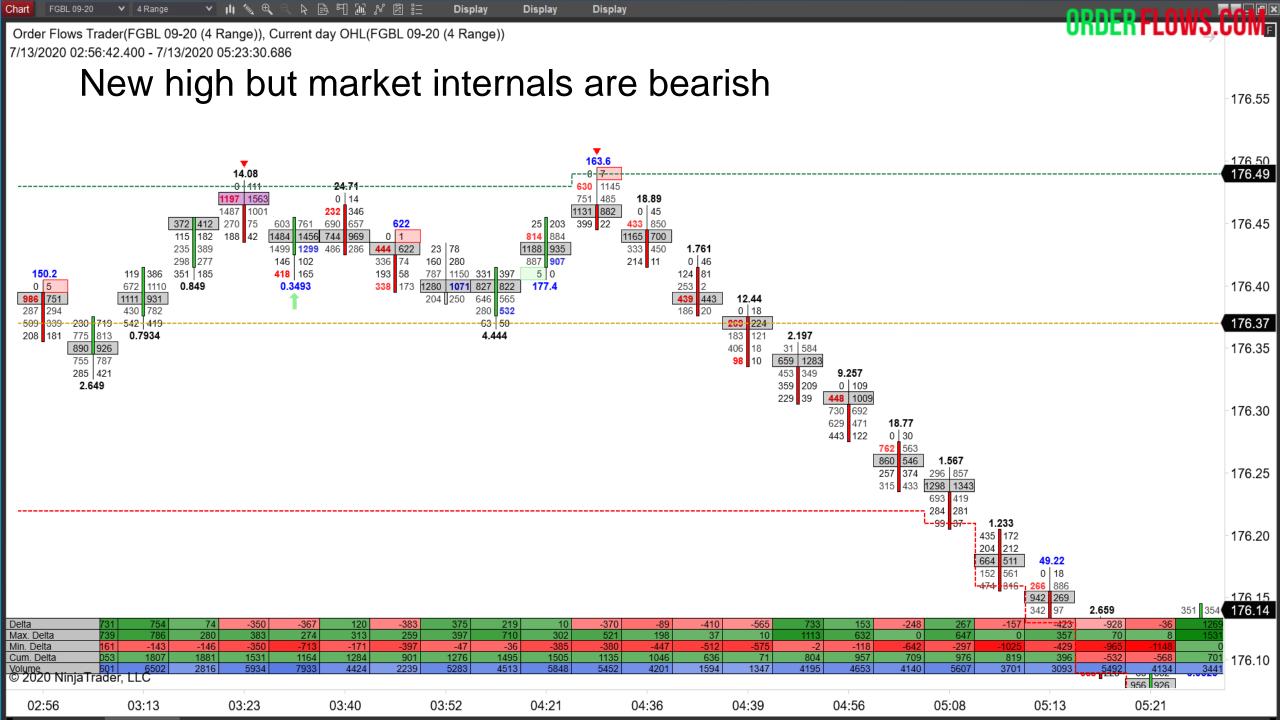

A common misconception about volume is that unusually heavy volume is bullish. When a market has been trending down it can be. But when a market is at a high and there is unusually heavy volume, it is often a sign that the top is forming.

Heavy volume into new high ground is an effort on the market's part to go higher. BUT, there must be follow through in the order flow. You need to see aggressive buying in the new high areas.

When you start to see passive selling, big offers at highs, the market could be topping out.

Understanding excessive volume – volume is made up of both buying and selling volume. When you are at a high and you see excessive volume, it is easy to get excited and think the market is going higher, but what is happening is supply is coming into the market.

You have to look to the left. Is this high (low) fresh territory or an area we have spent some time in? Fresh territory with heavy volume is good, but an area we have been before with heavy volume and the market is struggling to go higher signals supply coming in to potentially halt the move higher.

Weak buyers and sellers. Most of the time we are focused on where the majority of the volume trades. But we must train ourselves to look at areas where thin counter trade occurred as this often clues us into areas where weakness is taking place. For example, a market makes a new high, but instead of continued buying there is weaker buying on the offer as the market hangs around the high.

Unfair highs and lows are where volume comes out of the market.

What this means is at an unfair high, buyers start thinking they can't make any money on a move higher, so they stop buying, sellers start coming in.