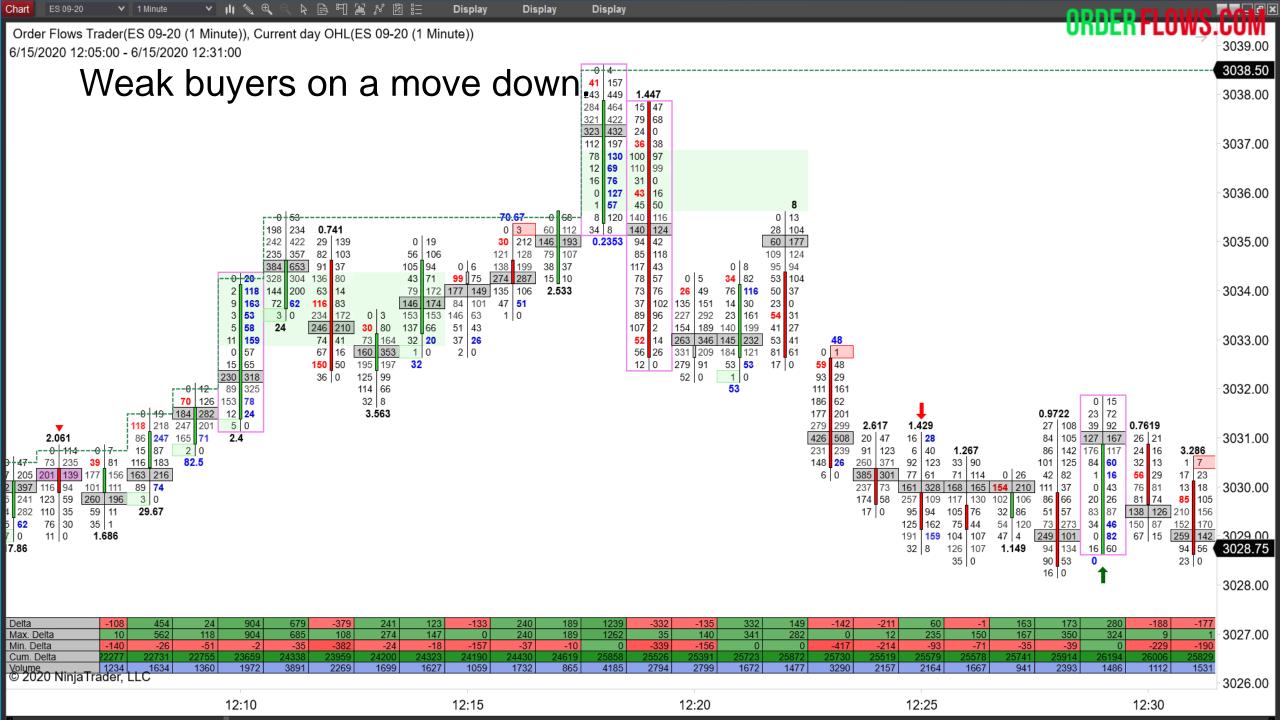

Weak buyers and sellers. Most of the time we are focused on where the majority of the volume trades. But we must train ourselves to look at areas where thin counter trade occurred as this often clues us into areas where weakness is taking place. For example, a market makes a new high, but instead of continued buying there is weaker buying on the offer as the market hangs around the high.

Weakness in a down bar - as a market is making lows and the bar does not close near the bar's low and instead above below the midpoint it could be bullish. It warrants further investigation into the volume. How is the volume in the bar over all and on the bid/offer?