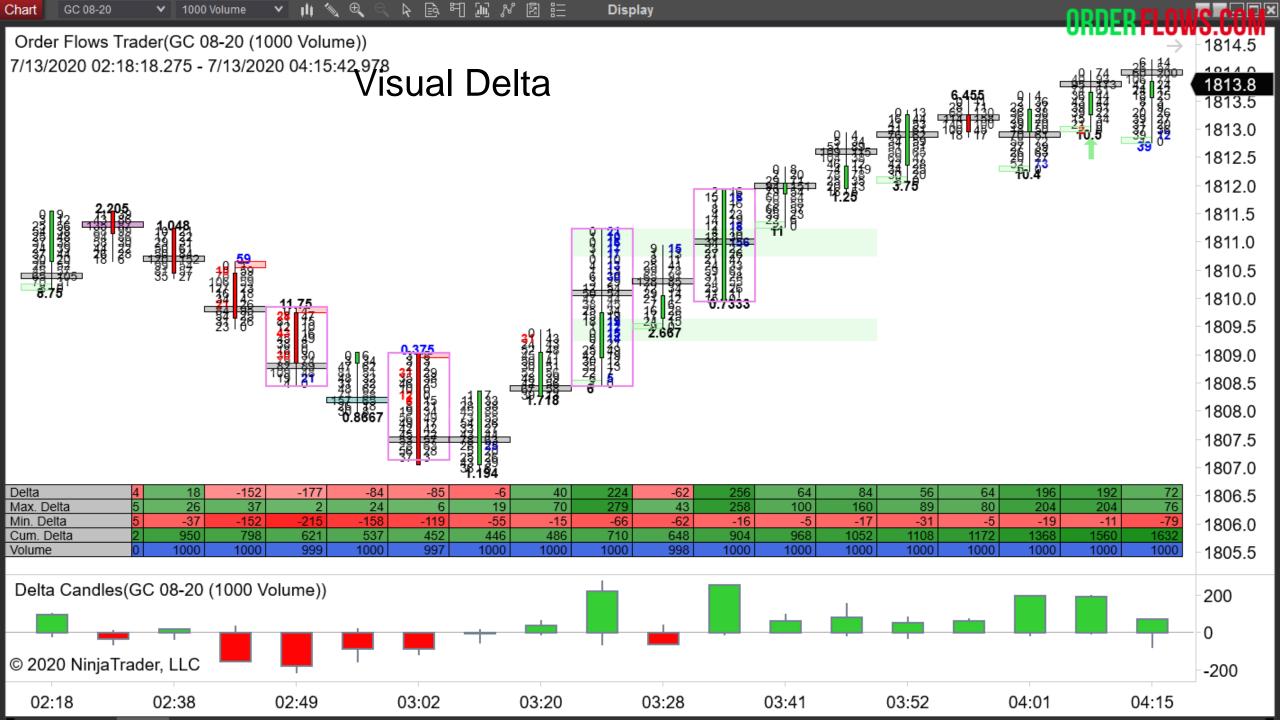

Now, lets take it a step further, beyond simple volume. Let's look at the order flow Max Delta and Min Delta.

Delta is the net difference between aggressive buyers and aggressive sellers in a bar. It is the headline number so to speak.

However there are two other delta numbers a trade can look at and use in their analysis – Max Delta and Min Delta.

Max Delta is the strongest aggressive buying was at one point in a bar.

Min Delta is the strongest aggressive selling was at one point in a bar.

There are two ways to view Max Delta and Min Delta.

- 1. Numerically along the bottom in numbers.
- 2. Visually along the bottom in candlestick form.