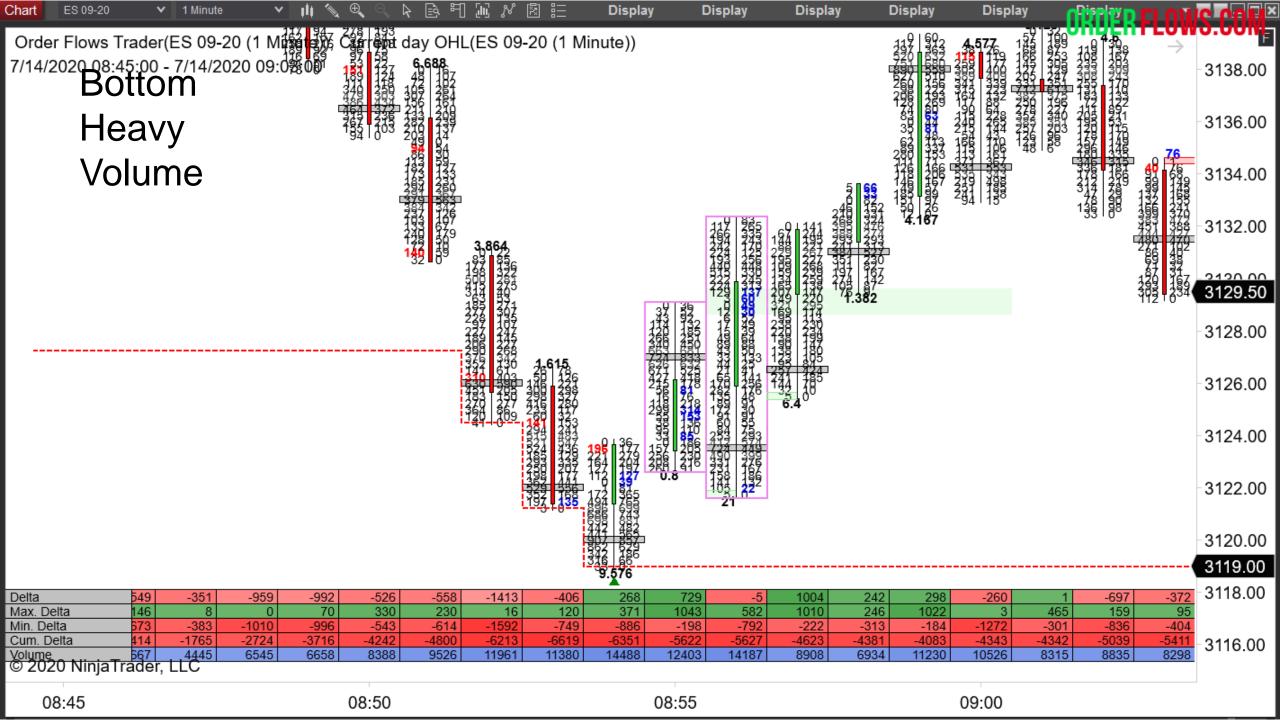

A common misconception about volume is that unusually heavy volume is bullish. When a market has been trending down it can be. But when a market is at a high and there is unusually heavy volume, it is often a sign that the top is forming.

09:05

09:10

If a move is strong, it will most likely strengthen with solid volume behind it.

When there are large volume swings in a bar, something is afoot.

On moves DOWN look for heavy volume on bid side of red bars. Bar must close BELOW the heavy volume bid sides.

Heavy volume into new high ground is an effort on the market's part to go higher. BUT, there must be follow through in the order flow. You need to see aggressive buying in the new high areas.

When you start to see passive selling, big offers at highs, the market could be topping out.

Understanding excessive volume – volume is made up of both buying and selling volume. When you are at a high and you see excessive volume, it is easy to get excited and think the market is going higher, but what is happening is supply is coming into the market.

You have to look to the left. Is this high (low) fresh territory or an area we have spent some time in? Fresh territory with heavy volume is good, but an area we have been before with heavy volume and the market is struggling to go higher signals supply coming in to potentially halt the move higher.