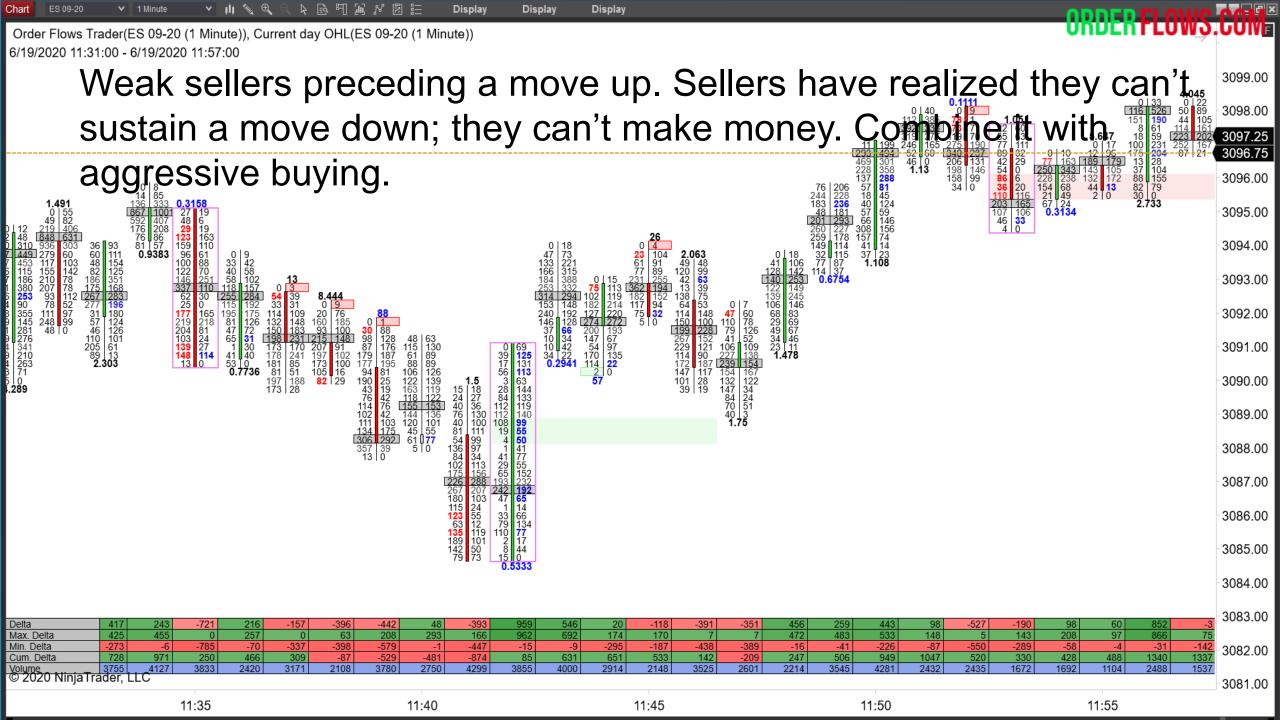

Unfair highs and lows are where volume comes out of the market.

What this means is at an unfair high, buyers start thinking they can't make any money on a move higher, so they stop buying, sellers start coming in.

At an unfair low, sellers realize they can't make any more money selling the market lower because they think the market isn't going to go any lower.

Not a lot of activity and not a lot of volume.

When selling decreases on moves down, selling pressure is no longer present, the market has the tendency to rally. This is the path of least resistance. Selling pressure needs to be strong and consistent to keep the market moving down.

Market always look for the path of least resistance.

In up moves, for the move to continue, there needs to be consistent buying present. Demand needs to be present.

Weakness is an up bar – as a market is making highs and the bar does not close near the bar's high and instead closes below the mid-point it could be bearish. It warrants further investigation into the volume. How is the volume in the bar over all and on the bid/offer?