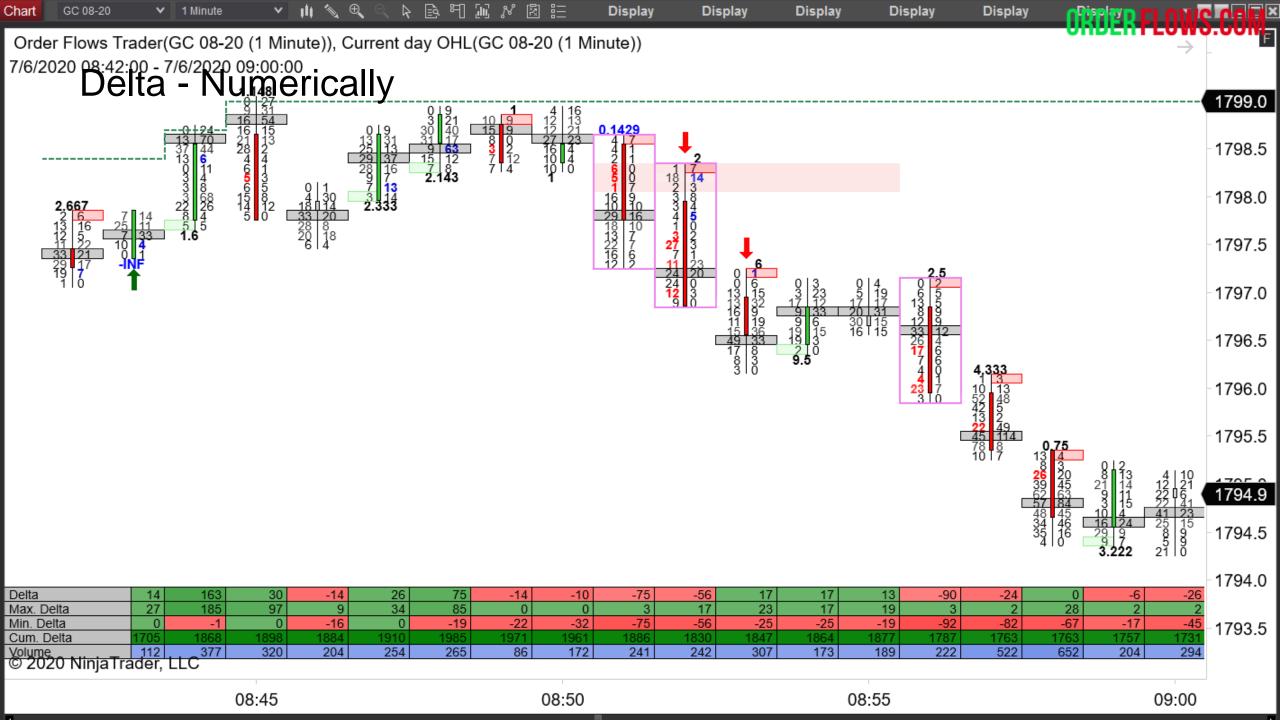

Now, lets take it a step further, beyond simple volume. Let's look at the order flow Max Delta and Min Delta.

Delta is the net difference between aggressive buyers and aggressive sellers in a bar. It is the headline number so to speak.

However there are two other delta numbers a trade can look at and use in their analysis – Max Delta and Min Delta.

Max Delta is the strongest aggressive buying was at one point in a bar.

Min Delta is the strongest aggressive selling was at one point in a bar.

There are two ways to view Max Delta and Min Delta.

- 1. Numerically along the bottom in numbers.
- 2. Visually along the bottom in candlestick form.