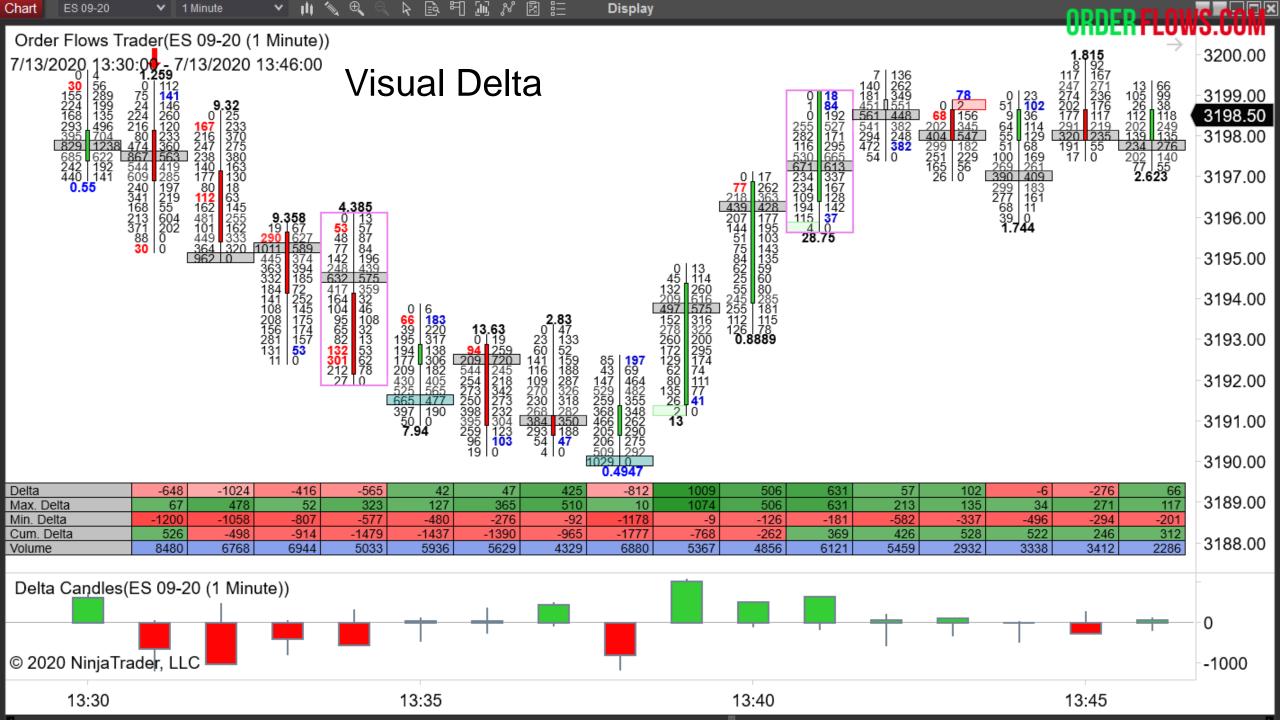

However there are two other delta numbers a trade can look at and use in their analysis – Max Delta and Min Delta.

Max Delta is the strongest aggressive buying was at one point in a bar.

Min Delta is the strongest aggressive selling was at one point in a bar.

There are two ways to view Max Delta and Min Delta.

- 1. Numerically along the bottom in numbers.
- 2. Visually along the bottom in candlestick form.