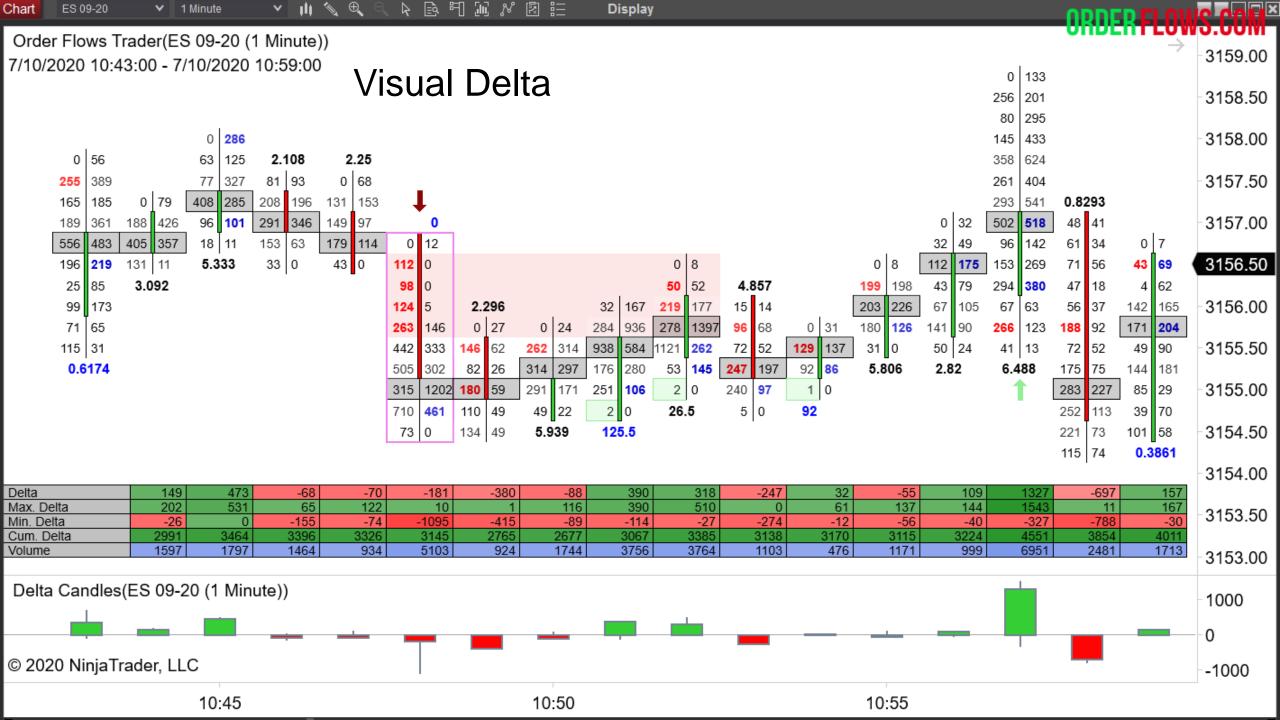

Now, lets take it a step further, beyond simple volume. Let's look at the order flow Max Delta and Min Delta.

Delta is the net difference between aggressive buyers and aggressive sellers in a bar. It is the headline number so to speak.

However there are two other delta numbers a trade can look at and use in their analysis – Max Delta and Min Delta.

Max Delta is the strongest aggressive buying was at one point in a bar.

Min Delta is the strongest aggressive selling was at one point in a bar.

There are two ways to view Max Delta and Min Delta.

- 1. Numerically along the bottom in numbers.
- 2. Visually along the bottom in candlestick form.