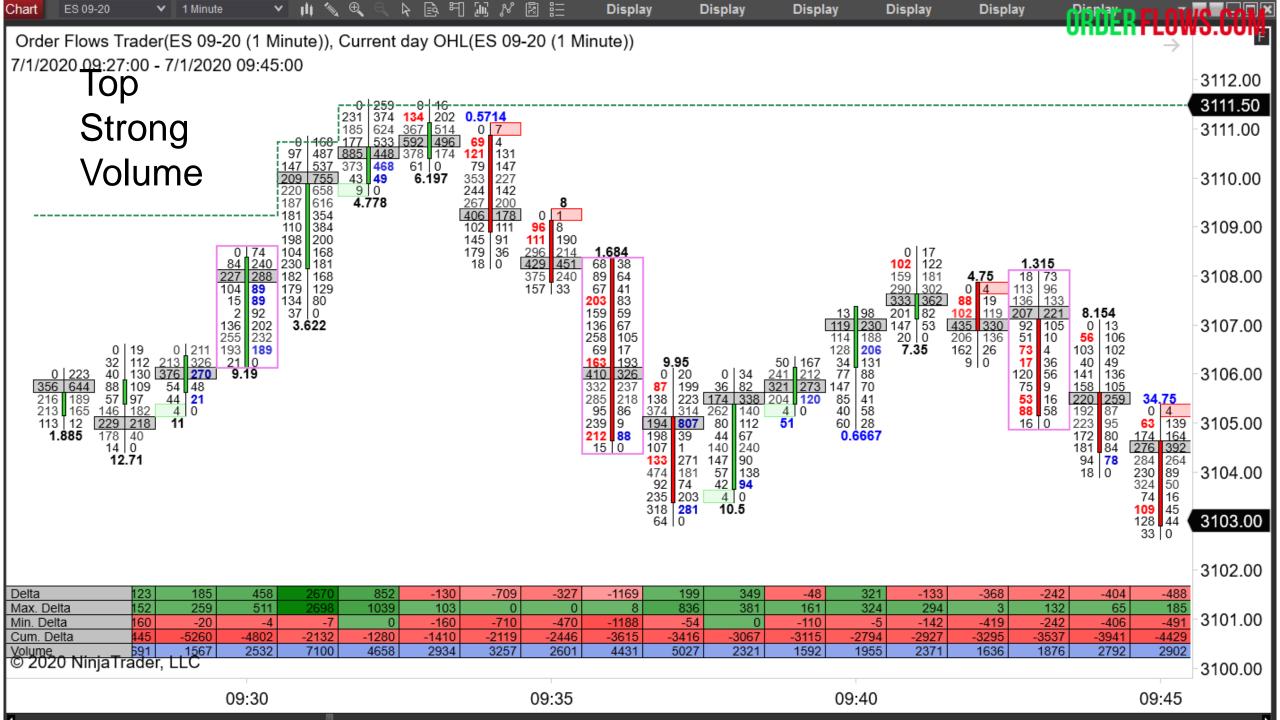

A common misconception about volume is that unusually heavy volume is bullish. When a market has been trending down it can be. But when a market is at a high and there is unusually heavy volume, it is often a sign that the top is forming.

Heavy volume into new high ground is an effort on the market's part to go higher. BUT, there must be follow through in the order flow. You need to see aggressive buying in the new high areas.

When you start to see passive selling, big offers at highs, the market could be topping out.

Understanding excessive volume – volume is made up of both buying and selling volume. When you are at a high and you see excessive volume, it is easy to get excited and think the market is going higher, but what is happening is supply is coming into the market.

You have to look to the left. Is this high (low) fresh territory or an area we have spent some time in? Fresh territory with heavy volume is good, but an area we have been before with heavy volume and the market is struggling to go higher signals supply coming in to potentially halt the move higher.

Weak buyers and sellers. Most of the time we are focused on where the majority of the volume trades. But we must train ourselves to look at areas where thin counter trade occurred as this often clues us into areas where weakness is taking place. For example, a market makes a new high, but instead of continued buying there is weaker buying on the offer as the market hangs around the high.

Unfair highs and lows are where volume comes out of the market.

What this means is at an unfair high, buyers start thinking they can't make any money on a move higher, so they stop buying, sellers start coming in.