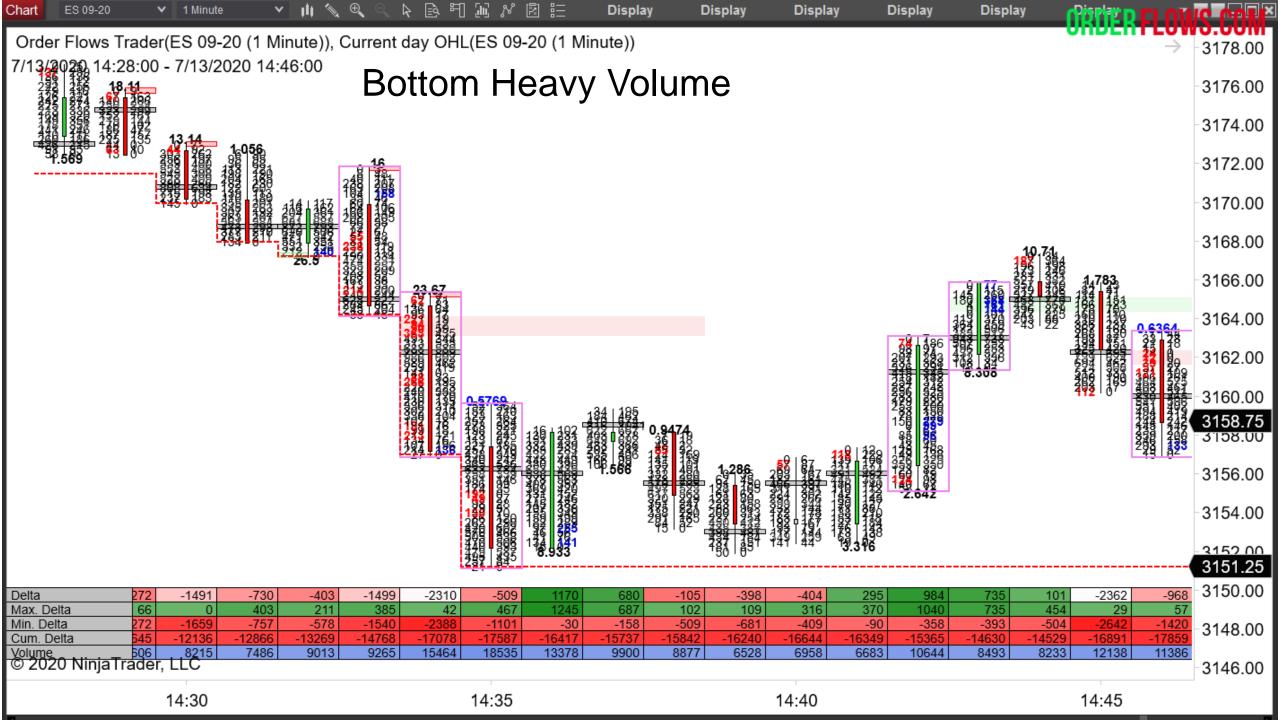

At an unfair low, sellers realize they can't make any more money selling the market lower because they think the market isn't going to go any lower.

Not a lot of activity and not a lot of volume.

When selling decreases on moves down, selling pressure is no longer present, the market has the tendency to rally. This is the path of least resistance. Selling pressure needs to be strong and consistent to keep the market moving down.

Market always look for the path of least resistance.

In up moves, for the move to continue, there needs to be consistent buying present. Demand needs to be present.

Weakness is an up bar – as a market is making highs and the bar does not close near the bar's high and instead closes below the mid-point it could be bearish. It warrants further investigation into the volume. How is the volume in the bar over all and on the bid/offer?

Weakness in a down bar - as a market is making lows and the bar does not close near the bar's low and instead above below the midpoint it could be bullish. It warrants further investigation into the volume. How is the volume in the bar over all and on the bid/offer?