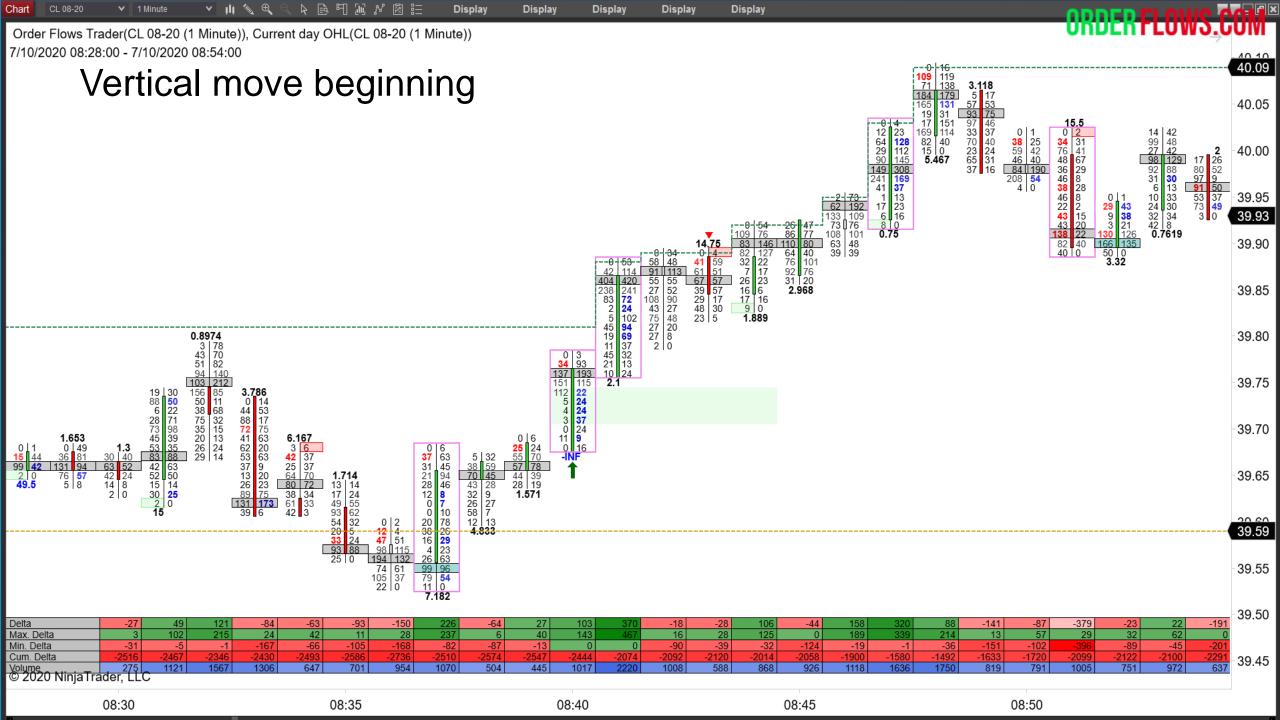

Market efficiency is determined when examining horizontal or vertical activity.

Markets are not efficient very long, but when they are that is where you find opportunity.

When a market is trading at full efficiency, there is solid volume and trade is evenly matched (small delta) and price not really moving. Wyckoff called this absorption. Vertical moves occur when markets move out of efficiency areas.

Markets go to where they can trade efficiently.

How a market makes a vertical move is important to note. Was the amount of volume trading heavy or did the market slice through levels on light volume.

08:00

Market dominance – occurs in vertical moves.

Watch the Max Delta and Min Delta. It is often one-sided.

In vertical moves you often see what you don't expect in terms of price action in relation to delta.

Normally you expect to see up bars with positive delta, but often you see up bars with negative delta.

Conversely, you expect to see down red candles with negative delta, but often you see down red candles with positive delta.

This is a form of resting liquidity support the market on the way up or offering resistance on the way down.

Vertical moves offer great profit potential compared to markets that are trading horizontally. By now you should be able to identify vertical movements when they are underway and more importantly when they are ending.