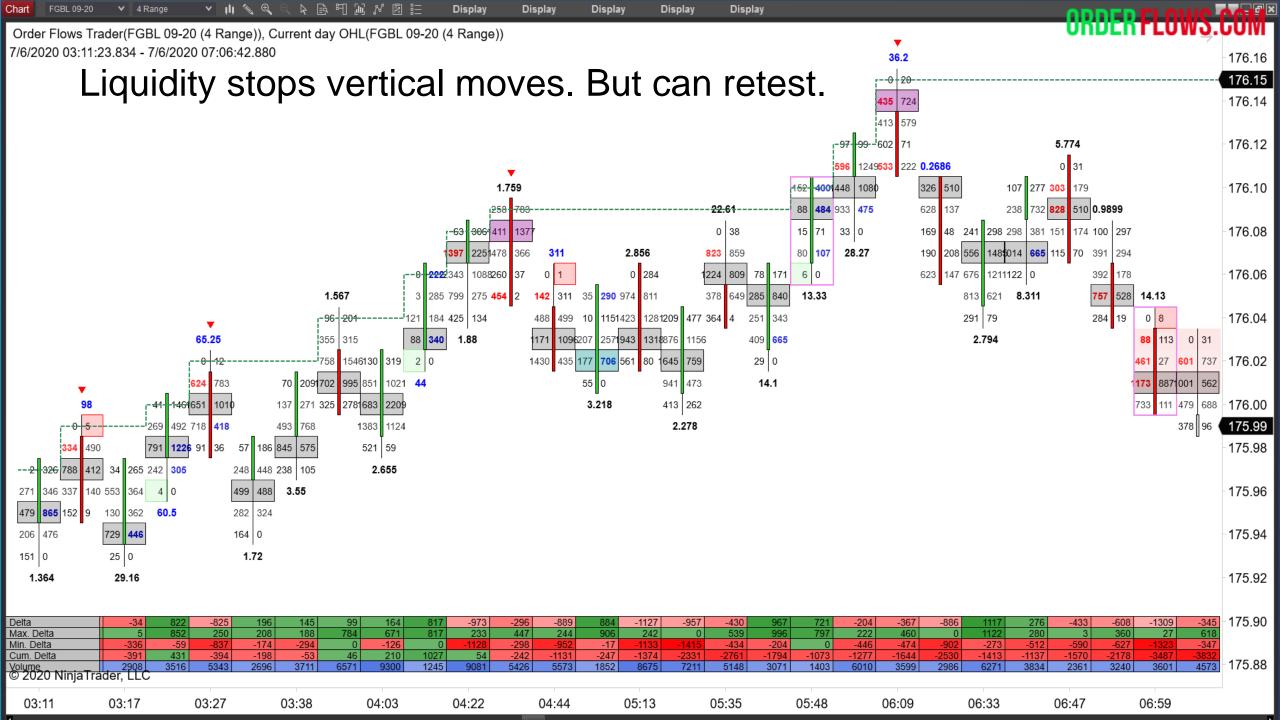

09:00

10:00

Just because you hit a spot of resting liquidity does not mean the market can't revisit it and take it out. It doesn't mean the market has to stop and reverse to new highs or lows.

Be aware of when the market retests an area of resting liquidity.

This is a form of resting liquidity support the market on the way up or offering resistance on the way down.

Vertical moves offer great profit potential compared to markets that are trading horizontally. By now you should be able to identify vertical movements when they are underway and more importantly when they are ending.