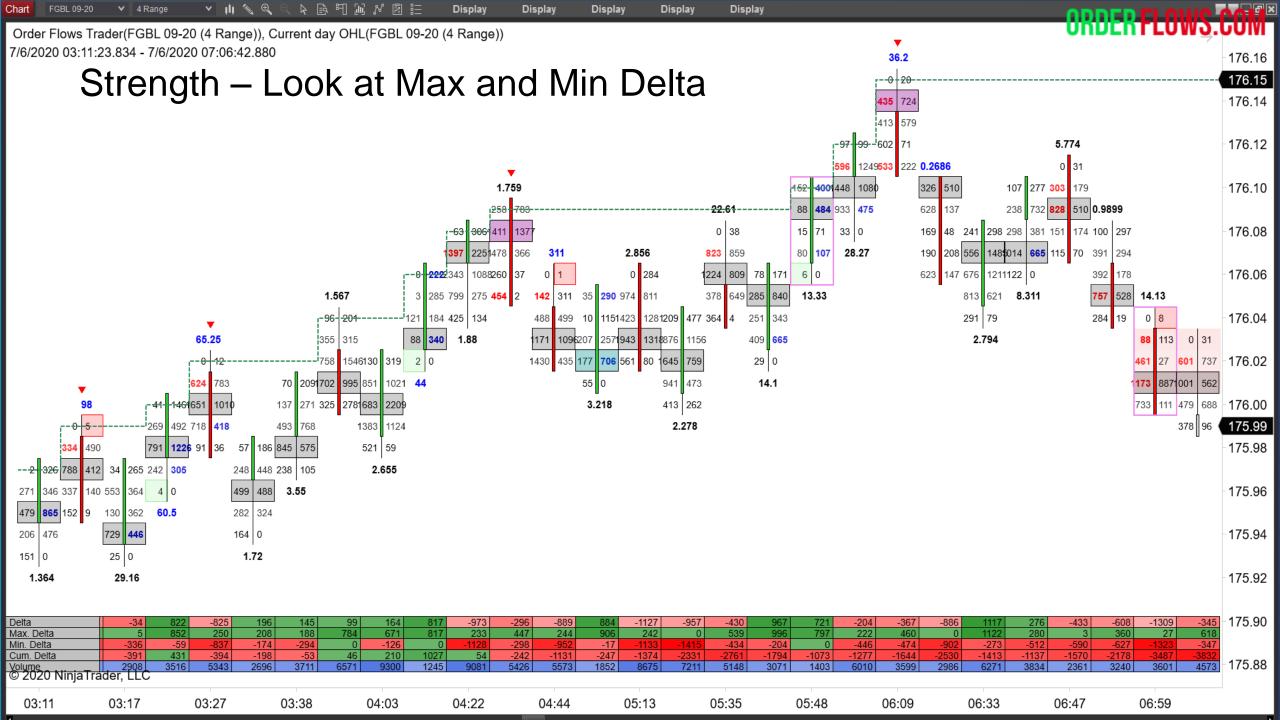

You can't talk about vertical or horizontal activity without understanding bar strength. Without underlying bar strength there would be no vertical movement.

So how can you determine bar strength?

Bar strength and bar weakness.

Strength – up bars close near their highs. Max delta closes. Weakness – up bars close mid bar or lower.

Strength – down bars close near their lows. Min delta closes. Weakness – down bars close mid bar or higher.

We know markets move on supply and demand. When an up bar closes near it high or a down bar closes near it low, supply and demand is one-direction and you can expect the market to move in that direction. But if an up bar trades to it high and then selling comes in, supply comes in, and the bar closes near its mid point, what do you think if happening?