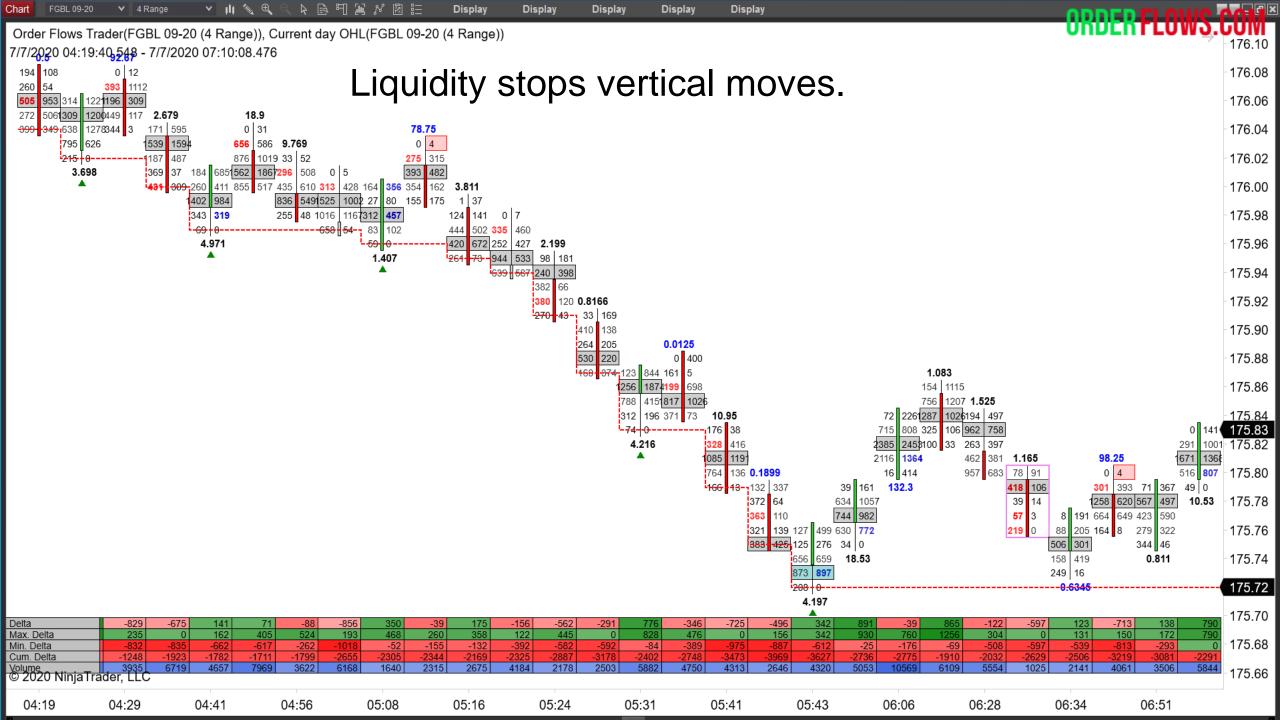

09:00

10:00

Just because you hit a spot of resting liquidity does not mean the market can't revisit it and take it out. It doesn't mean the market has to stop and reverse to new highs or lows.

Be aware of when the market retests an area of resting liquidity.

This is a form of resting liquidity support the market on the way up or offering resistance on the way down.

Vertical moves offer great profit potential compared to markets that are trading horizontally. By now you should be able to identify vertical movements when they are underway and more importantly when they are ending.