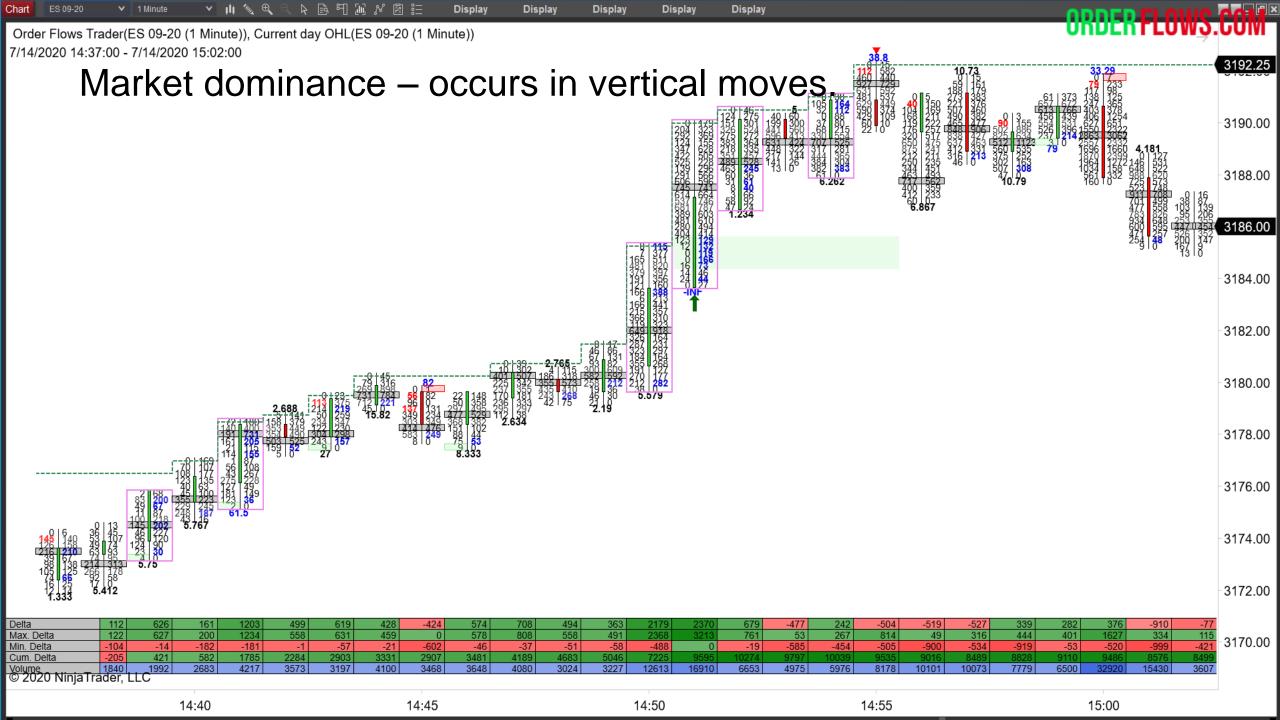

Market dominance – occurs in vertical moves.

Watch the Max Delta and Min Delta. It is often one-sided.

In vertical moves you often see what you don't expect in terms of price action in relation to delta.

Normally you expect to see up bars with positive delta, but often you see up bars with negative delta.

Conversely, you expect to see down red candles with negative delta, but often you see down red candles with positive delta.

This is a form of resting liquidity support the market on the way up or offering resistance on the way down.

Vertical moves offer great profit potential compared to markets that are trading horizontally. By now you should be able to identify vertical movements when they are underway and more importantly when they are ending.