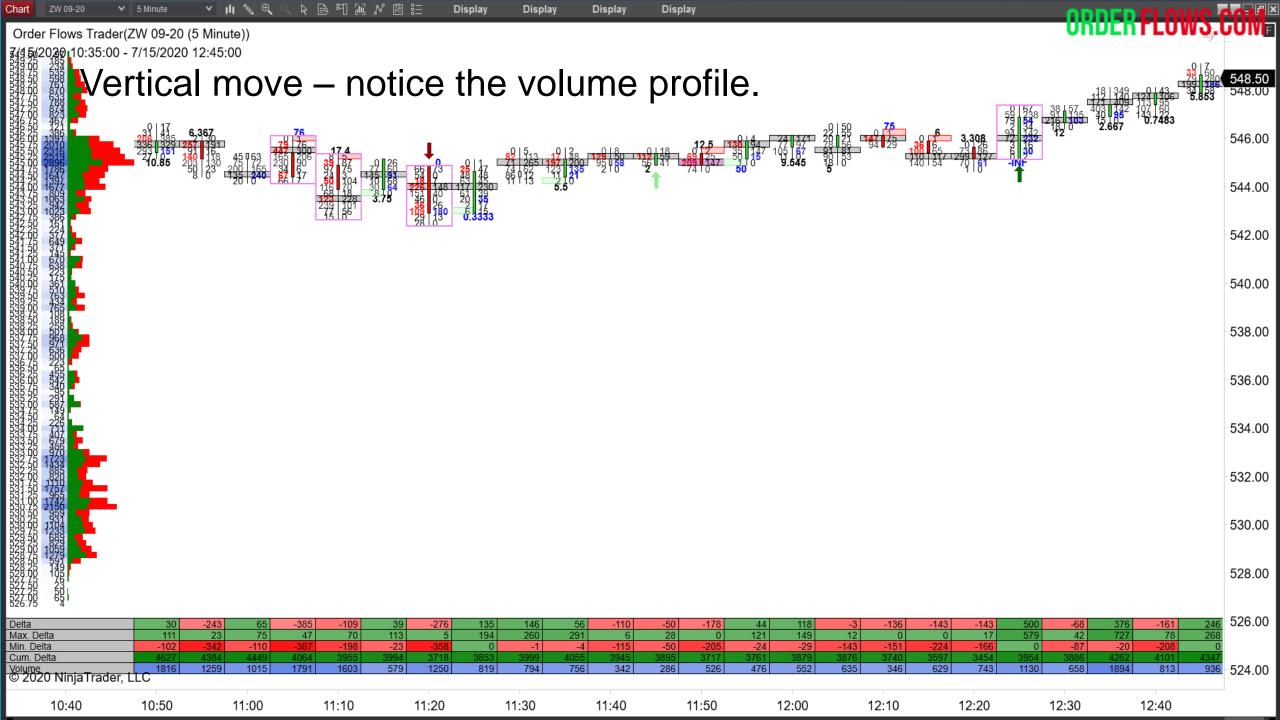

Horizontal levels versus Vertical levels.

Most traders look at horizontal levels – volume profile, market profile, pivots, trend lines, etc.

Vertical levels are created in the moves up and down.

Horizontal versus vertical market activity is not how many traders view the market. They simply think markets go up, markets go down or market go sideways.

However, you can split market activity into two different views – horizontal activity and vertical activity.

When a market tries to make a vertical move and fails, fading that vertical move is an easy trade to make because more often than not the move reverses or goes sideways.

This is information generated from the market. But you don't have to rely on the Market Profile or Volume Profile. You can see it in the order flow.

Vertical moves are often to new highs or new lows.

What you want to look for is:

POCs migrating higher. Strong delta. Imbalances

When a market is trading horizontally, we think of consolidation, rotation, market efficiency. When you are in a trade and wrong, the damage is limited.

When a market is trading vertically, the markets are more volatile, move quicker to profit targets. In a vertical moving market, you want to get in as early as possible.

Market efficiency is determined when examining horizontal or vertical activity.

Markets are not efficient very long, but when they are that is where you find opportunity.

When a market is trading at full efficiency, there is solid volume and trade is evenly matched (small delta) and price not really moving. Wyckoff called this absorption. Vertical moves occur when markets move out of efficiency areas.

Markets go to where they can trade efficiently.

How a market makes a vertical move is important to note. Was the amount of volume trading heavy or did the market slice through levels on light volume.

08:00

Vertical moves (market inefficiencies) end or become complete when horizontal moves begin (market efficiency).

Most of the time the markets are efficient. When markets are operating efficiently trading is orderly and random.

Market dominance – occurs in vertical moves.

Watch the Max Delta and Min Delta. It is often one-sided.

In vertical moves you often see what you don't expect in terms of price action in relation to delta.

Normally you expect to see up bars with positive delta, but often you see up bars with negative delta.

Conversely, you expect to see down red candles with negative delta, but often you see down red candles with positive delta.

This is a form of resting liquidity support the market on the way up or offering resistance on the way down.

Vertical moves offer great profit potential compared to markets that are trading horizontally. By now you should be able to identify vertical movements when they are underway and more importantly when they are ending.