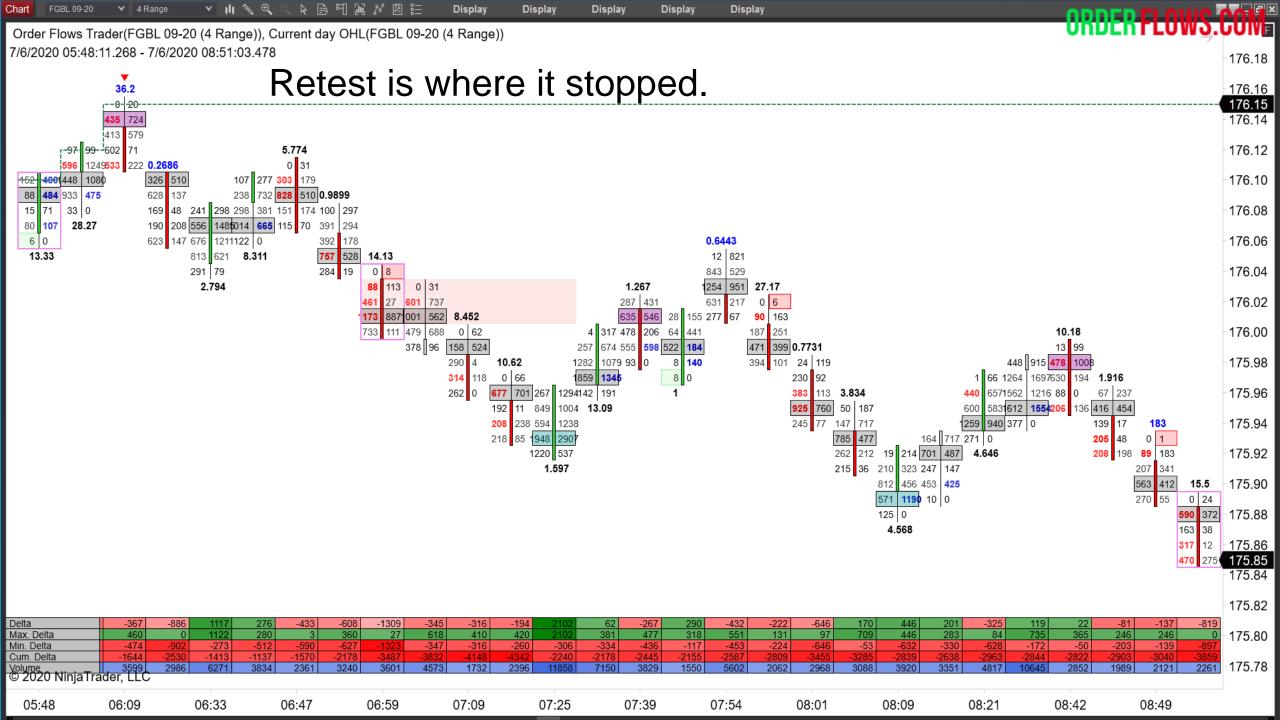

09:00

10:00

Just because you hit a spot of resting liquidity does not mean the market can't revisit it and take it out. It doesn't mean the market has to stop and reverse to new highs or lows.

Be aware of when the market retests an area of resting liquidity.

This is a form of resting liquidity support the market on the way up or offering resistance on the way down.

Vertical moves offer great profit potential compared to markets that are trading horizontally. By now you should be able to identify vertical movements when they are underway and more importantly when they are ending.