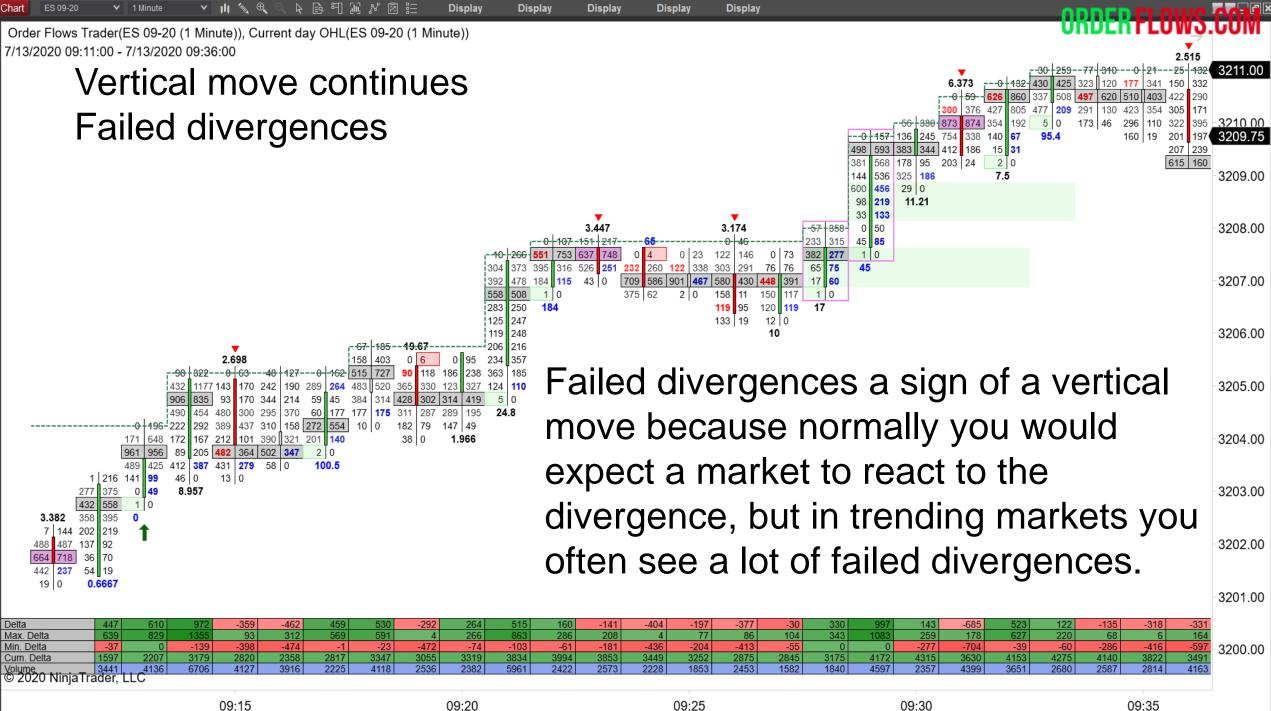

However, you can split market activity into two different views – horizontal activity and vertical activity.

When a market tries to make a vertical move and fails, fading that vertical move is an easy trade to make because more often than not the move reverses or goes sideways.

This is information generated from the market. But you don't have to rely on the Market Profile or Volume Profile. You can see it in the order flow.

Vertical moves are often to new highs or new lows.

What you want to look for is:

Market dominance – occurs in vertical moves.

Watch the Max Delta and Min Delta. It is often one-sided.

In vertical moves you often see what you don't expect in terms of price action in relation to delta.

Normally you expect to see up bars with positive delta, but often you see up bars with negative delta.

Conversely, you expect to see down red candles with negative delta, but often you see down red candles with positive delta.