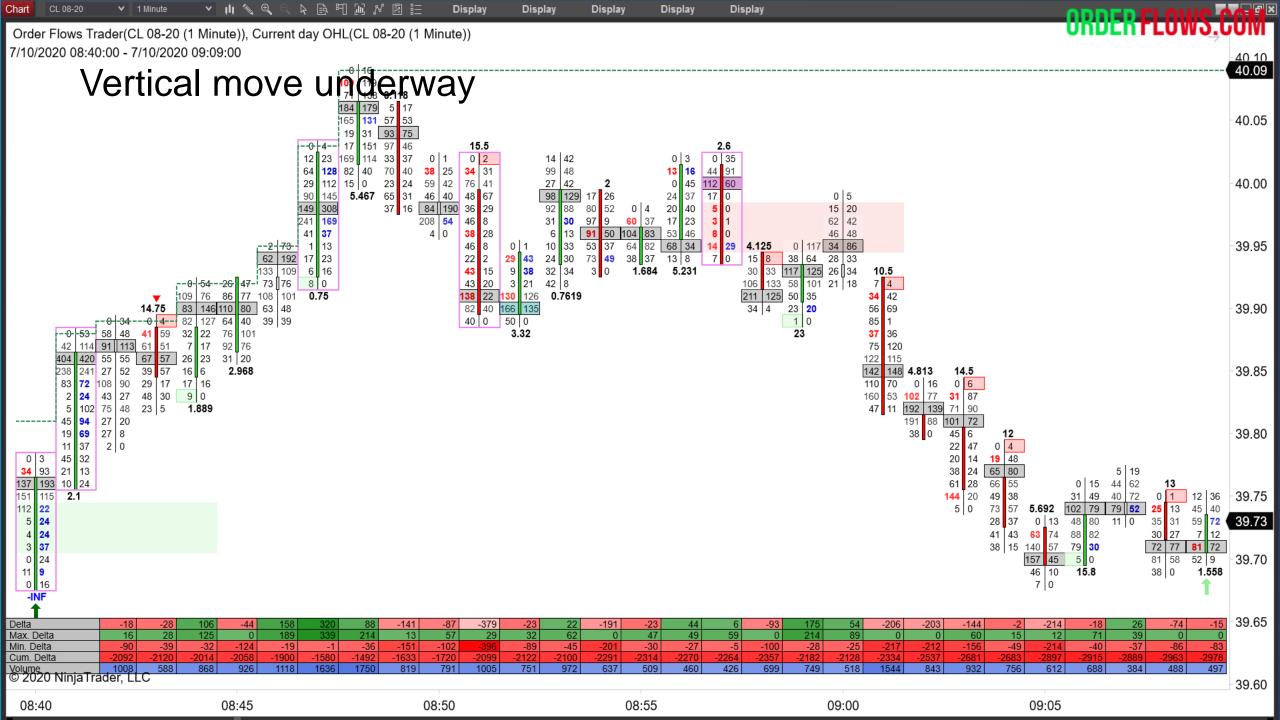

Market efficiency is determined when examining horizontal or vertical activity.

Markets are not efficient very long, but when they are that is where you find opportunity.

When a market is trading at full efficiency, there is solid volume and trade is evenly matched (small delta) and price not really moving. Wyckoff called this absorption. Vertical moves occur when markets move out of efficiency areas.

Markets go to where they can trade efficiently.

How a market makes a vertical move is important to note. Was the amount of volume trading heavy or did the market slice through levels on light volume.

08:00

Market dominance – occurs in vertical moves.

Watch the Max Delta and Min Delta. It is often one-sided.

In vertical moves you often see what you don't expect in terms of price action in relation to delta.

Normally you expect to see up bars with positive delta, but often you see up bars with negative delta.

Conversely, you expect to see down red candles with negative delta, but often you see down red candles with positive delta.

This is a form of resting liquidity support the market on the way up or offering resistance on the way down.

Vertical moves offer great profit potential compared to markets that are trading horizontally. By now you should be able to identify vertical movements when they are underway and more importantly when they are ending.