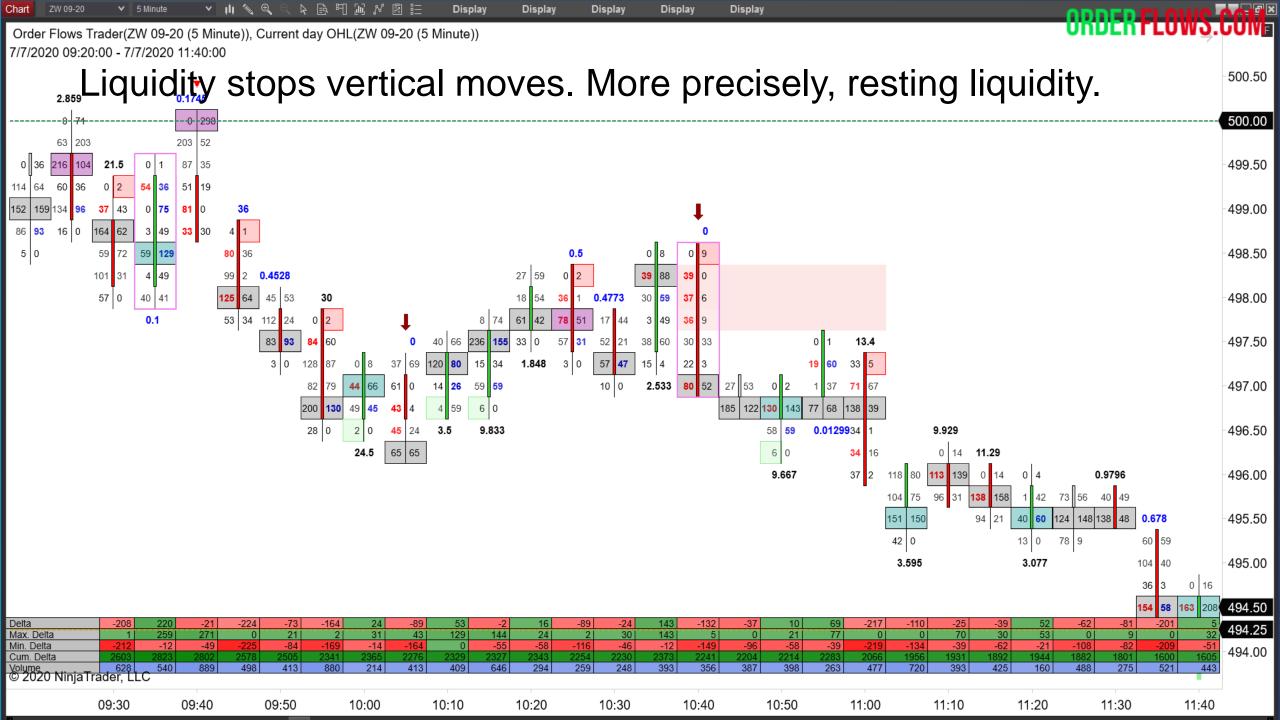

09:00

10:00

Just because you hit a spot of resting liquidity does not mean the market can't revisit it and take it out. It doesn't mean the market has to stop and reverse to new highs or lows.

Be aware of when the market retests an area of resting liquidity.

This is a form of resting liquidity support the market on the way up or offering resistance on the way down.

Vertical moves offer great profit potential compared to markets that are trading horizontally. By now you should be able to identify vertical movements when they are underway and more importantly when they are ending.