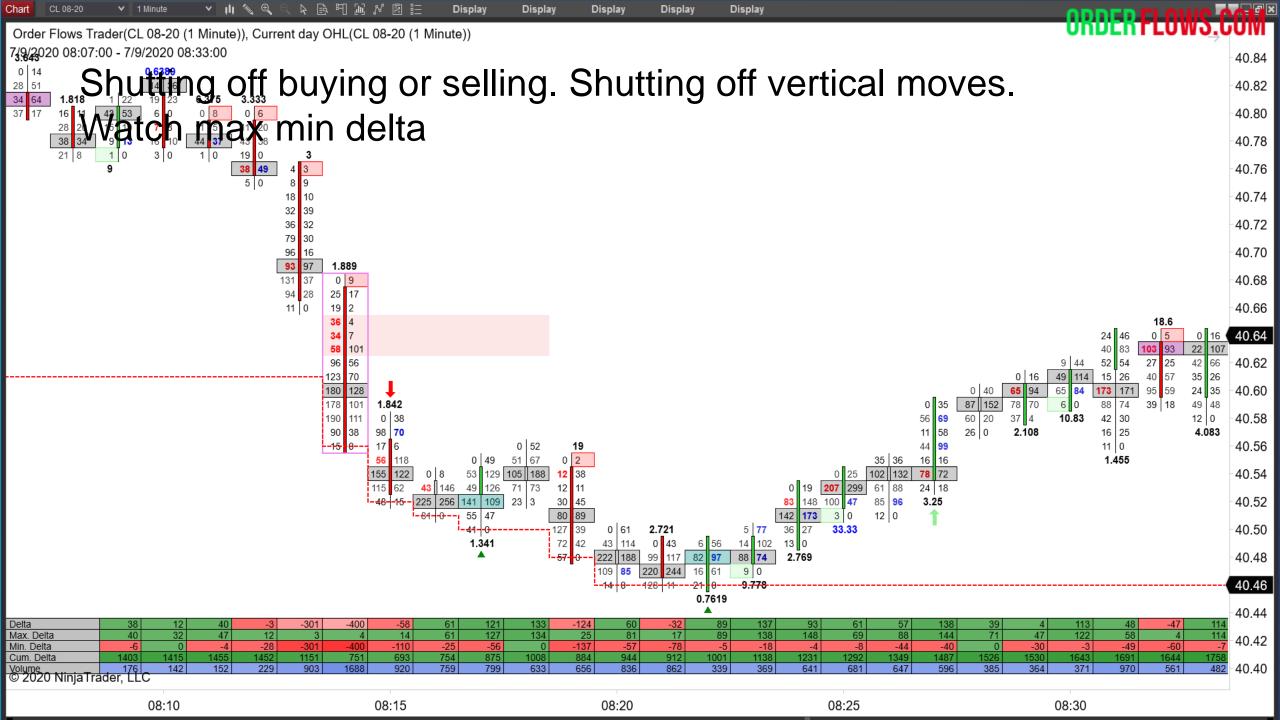

Market dominance – occurs in vertical moves.

Watch the Max Delta and Min Delta. It is often one-sided.

In vertical moves you often see what you don't expect in terms of price action in relation to delta.

Normally you expect to see up bars with positive delta, but often you see up bars with negative delta.

Conversely, you expect to see down red candles with negative delta, but often you see down red candles with positive delta.

This is a form of resting liquidity support the market on the way up or offering resistance on the way down.

Vertical moves offer great profit potential compared to markets that are trading horizontally. By now you should be able to identify vertical movements when they are underway and more importantly when they are ending.