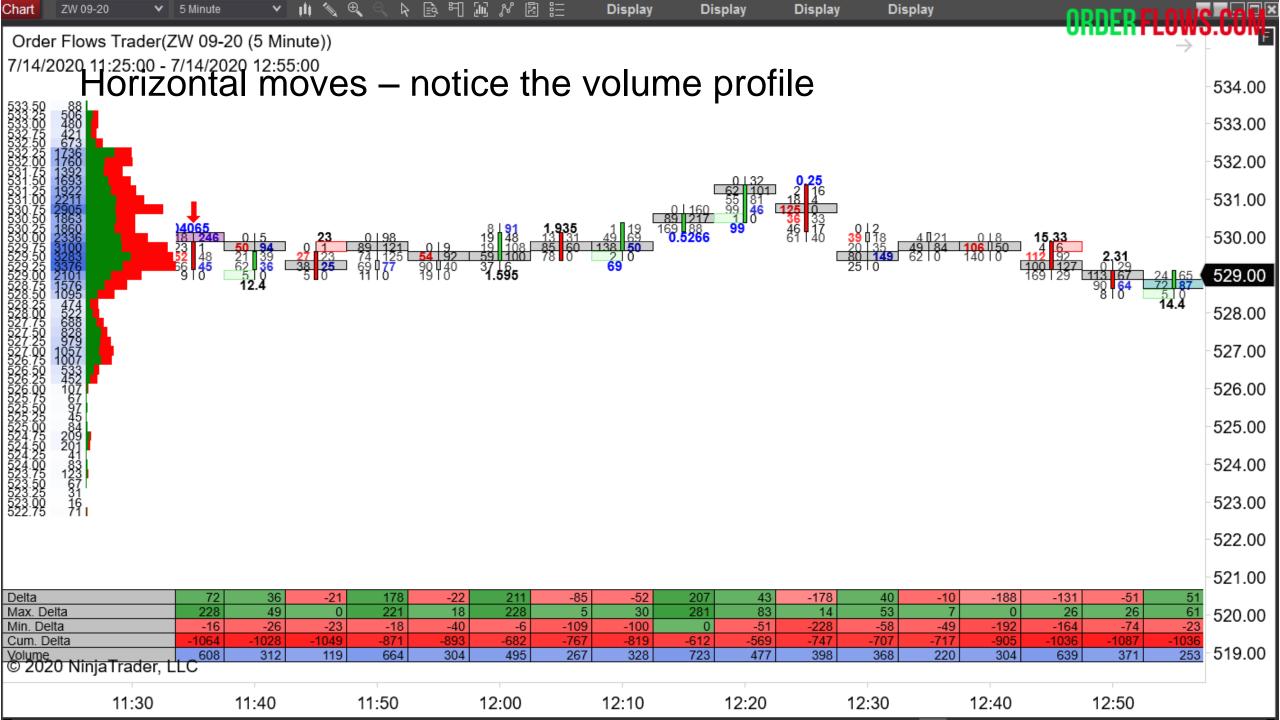

Horizontal levels versus Vertical levels.

Most traders look at horizontal levels – volume profile, market profile, pivots, trend lines, etc.

Vertical levels are created in the moves up and down.

Horizontal versus vertical market activity is not how many traders view the market. They simply think markets go up, markets go down or market go sideways.

However, you can split market activity into two different views – horizontal activity and vertical activity.

When a market tries to make a vertical move and fails, fading that vertical move is an easy trade to make because more often than not the move reverses or goes sideways.

This is information generated from the market. But you don't have to rely on the Market Profile or Volume Profile. You can see it in the order flow.

Vertical moves are often to new highs or new lows.

What you want to look for is:

POCs migrating higher. Strong delta. Imbalances

When a market is trading horizontally, we think of consolidation, rotation, market efficiency. When you are in a trade and wrong, the damage is limited.

When a market is trading vertically, the markets are more volatile, move quicker to profit targets. In a vertical moving market, you want to get in as early as possible.

Which is better for trading? It is two different market environments.

09:15

09:20

Horizontal markets are safe, but profits are limited.

Vertical markets are riskier, but profits are higher.

Horizontal markets are efficient markets. Price is being accepted. But horizontal markets are not static, there are different conditions of horizontal markets. Vertical markets come out of horizontal markets.

Market could be in a tight trading range, the market could be top heavy, the market could be tired, the market could be catching it breath. All these terms describe horizontal markets.

## ORDER FLOWS.COM

What you are looking for in the order flow is an inefficient area that the market is going to resolve. Often you have to pay a premium in price to take advantage of the inefficiency in terms of trade location. The reason inefficiency occurs is because markets conditions keep changing. It is imperative to know that inefficiencies have a life span and are not static. It is during the life span of the inefficiency that a trader who can identify the inefficiency has a chance to capitalize on it before it subsides and the market resumes to its normal conditions.

Market efficiency is determined when examining horizontal or vertical activity.

Markets are not efficient very long, but when they are that is where you find opportunity.

When a market is trading at full efficiency, there is solid volume and trade is evenly matched (small delta) and price not really moving. Wyckoff called this absorption. Vertical moves occur when markets move out of efficiency areas.