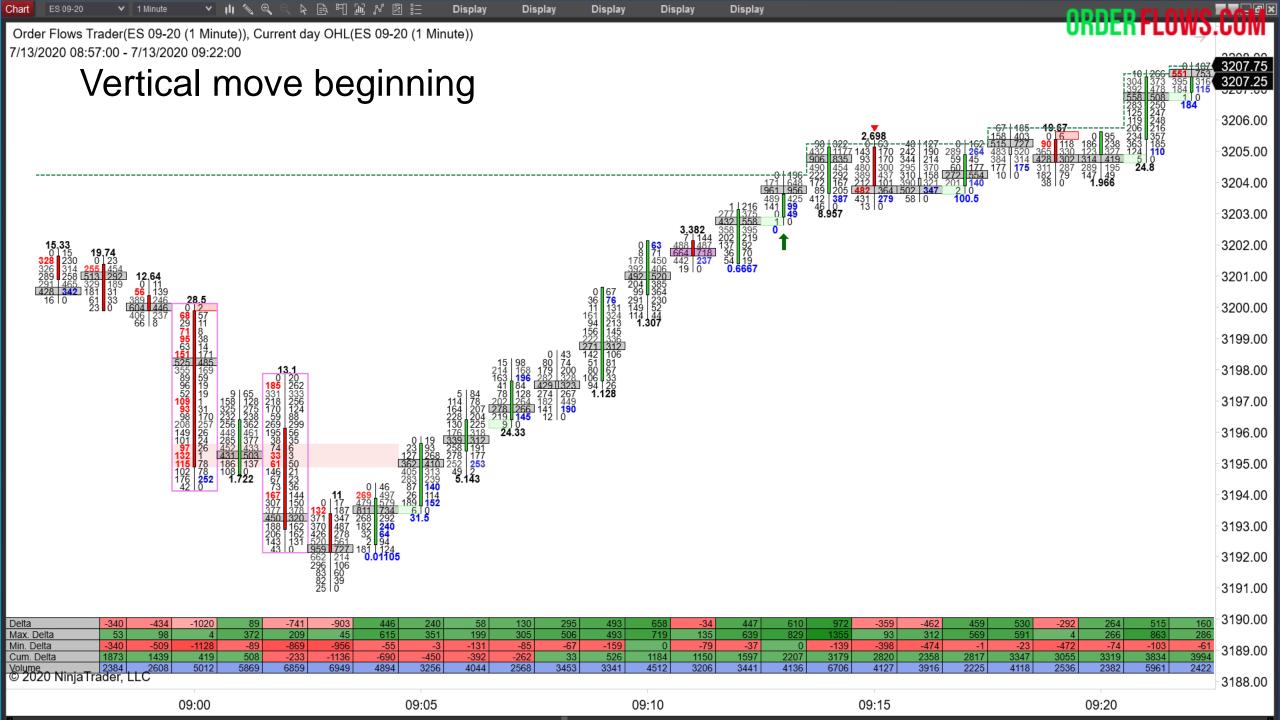

This is information generated from the market. But you don't have to rely on the Market Profile or Volume Profile. You can see it in the order flow.

Vertical moves are often to new highs or new lows.

What you want to look for is:

POCs migrating higher. Strong delta. Imbalances

When a market is trading horizontally, we think of consolidation, rotation, market efficiency. When you are in a trade and wrong, the damage is limited.

When a market is trading vertically, the markets are more volatile, move quicker to profit targets. In a vertical moving market, you want to get in as early as possible.

Market dominance – occurs in vertical moves.

Watch the Max Delta and Min Delta. It is often one-sided.

In vertical moves you often see what you don't expect in terms of price action in relation to delta.

Normally you expect to see up bars with positive delta, but often you see up bars with negative delta.

Conversely, you expect to see down red candles with negative delta, but often you see down red candles with positive delta.