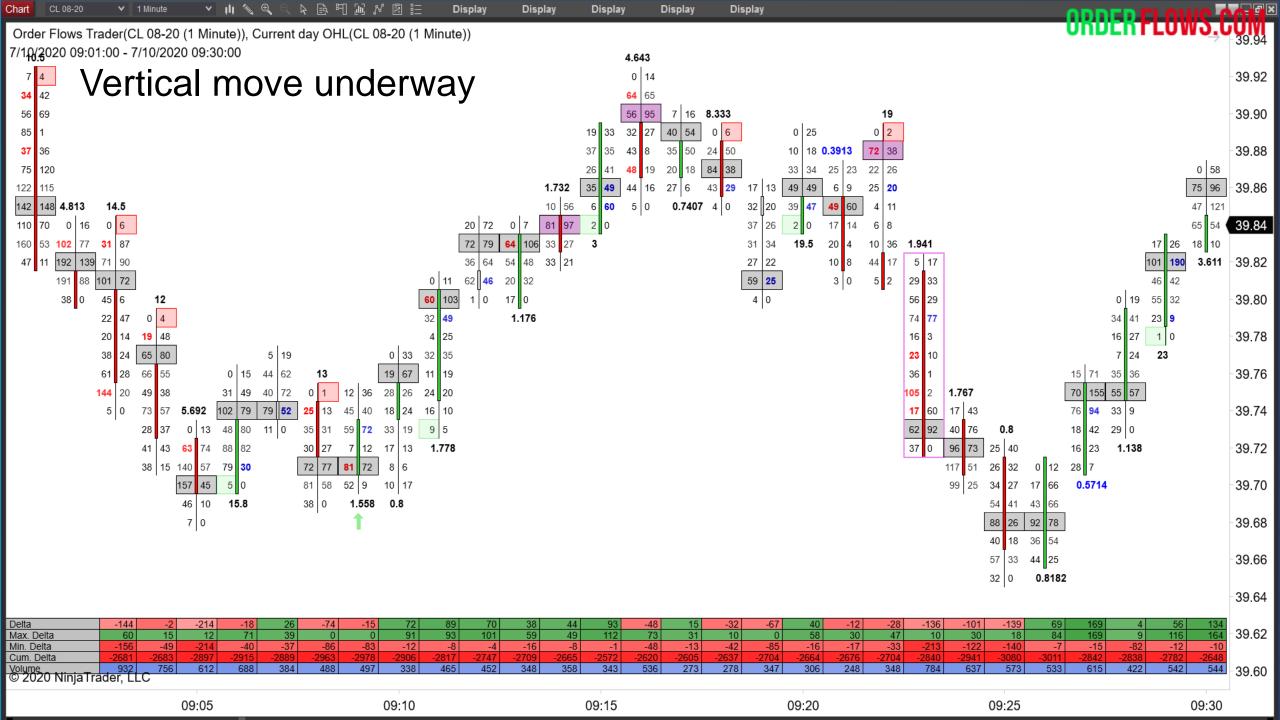

This is information generated from the market. But you don't have to rely on the Market Profile or Volume Profile. You can see it in the order flow.

Vertical moves are often to new highs or new lows.

What you want to look for is:

POCs migrating higher. Strong delta. Imbalances

When a market is trading horizontally, we think of consolidation, rotation, market efficiency. When you are in a trade and wrong, the damage is limited.

When a market is trading vertically, the markets are more volatile, move quicker to profit targets. In a vertical moving market, you want to get in as early as possible.

Market dominance – occurs in vertical moves.

Watch the Max Delta and Min Delta. It is often one-sided.

In vertical moves you often see what you don't expect in terms of price action in relation to delta.

Normally you expect to see up bars with positive delta, but often you see up bars with negative delta.

Conversely, you expect to see down red candles with negative delta, but often you see down red candles with positive delta.