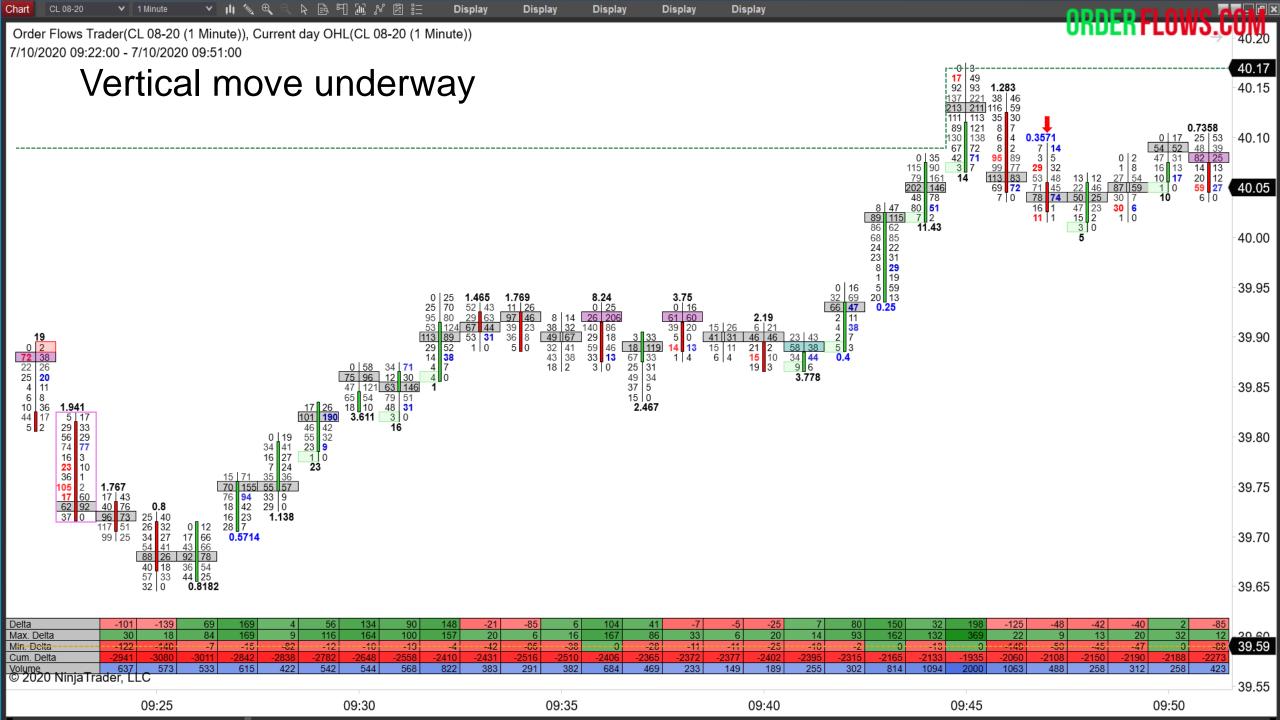

This is information generated from the market. But you don't have to rely on the Market Profile or Volume Profile. You can see it in the order flow.

Vertical moves are often to new highs or new lows.

What you want to look for is:

POCs migrating higher. Strong delta. Imbalances

When a market is trading horizontally, we think of consolidation, rotation, market efficiency. When you are in a trade and wrong, the damage is limited.

When a market is trading vertically, the markets are more volatile, move quicker to profit targets. In a vertical moving market, you want to get in as early as possible.

Market dominance – occurs in vertical moves.

Watch the Max Delta and Min Delta. It is often one-sided.

In vertical moves you often see what you don't expect in terms of price action in relation to delta.

Normally you expect to see up bars with positive delta, but often you see up bars with negative delta.

Conversely, you expect to see down red candles with negative delta, but often you see down red candles with positive delta.