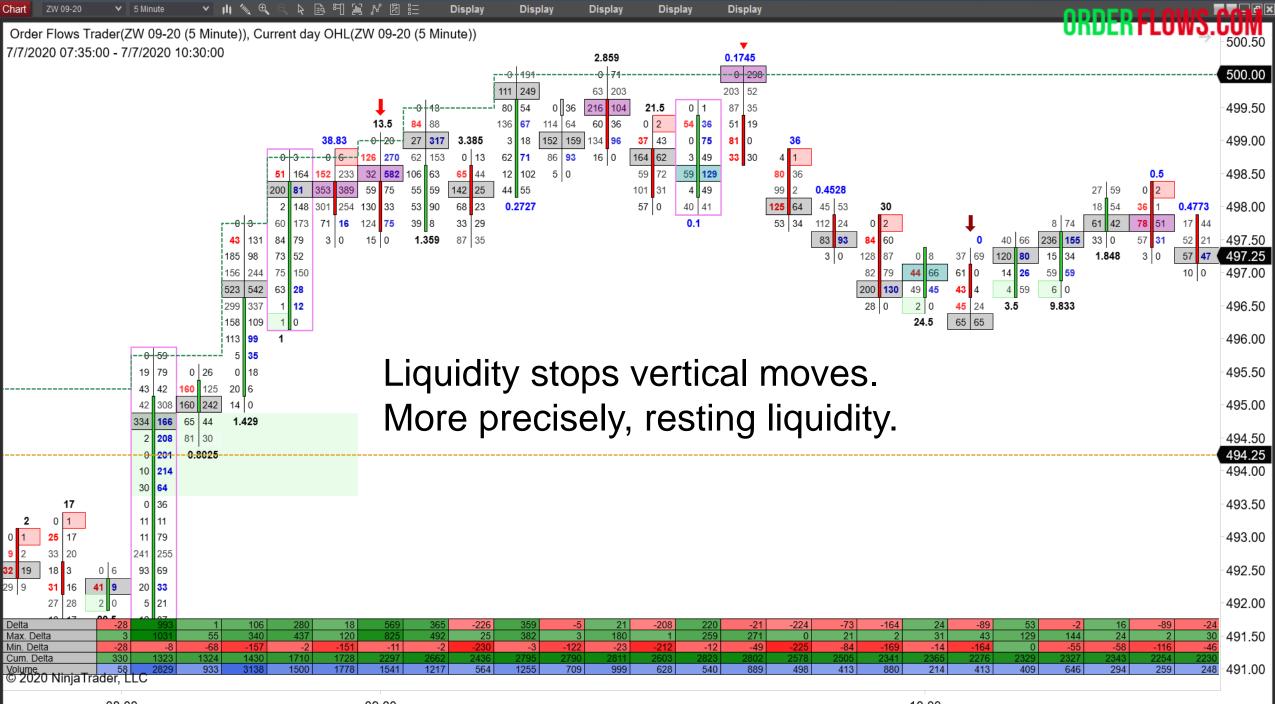

09:00

10:00

Just because you hit a spot of resting liquidity does not mean the market can't revisit it and take it out. It doesn't mean the market has to stop and reverse to new highs or lows.

Be aware of when the market retests an area of resting liquidity.

This is a form of resting liquidity support the market on the way up or offering resistance on the way down.

Vertical moves offer great profit potential compared to markets that are trading horizontally. By now you should be able to identify vertical movements when they are underway and more importantly when they are ending.