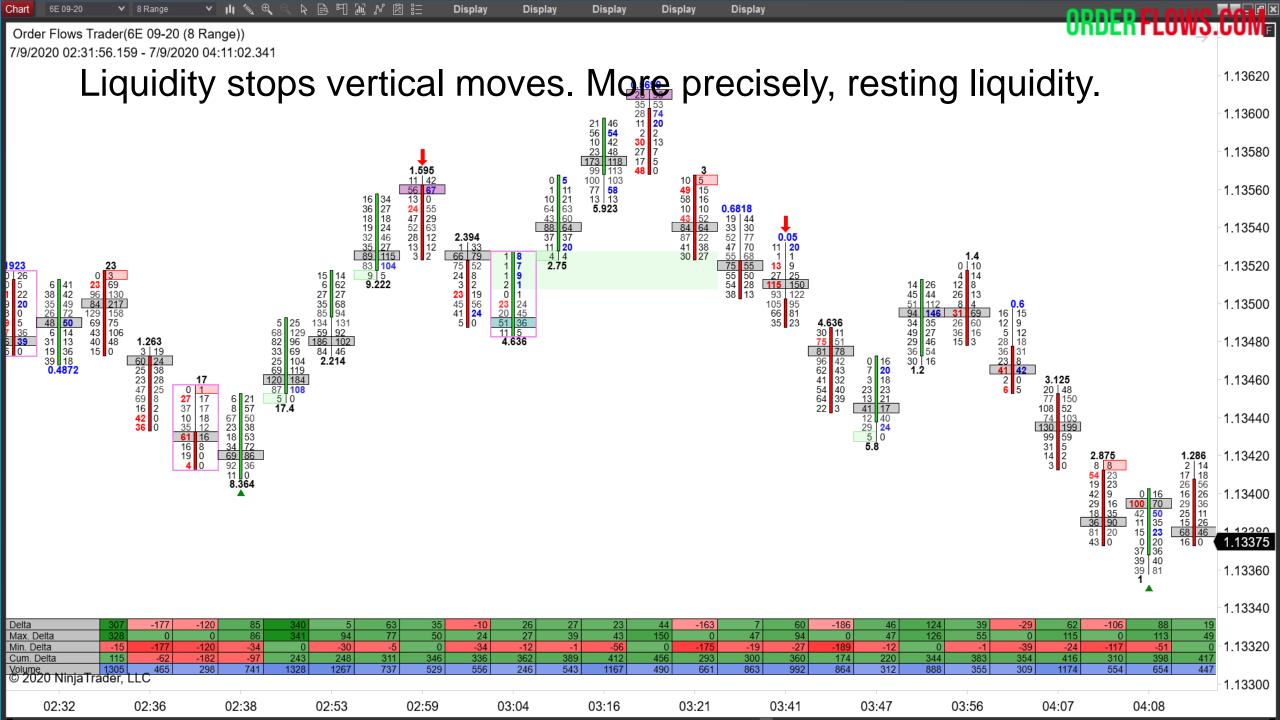

09:00

10:00

Just because you hit a spot of resting liquidity does not mean the market can't revisit it and take it out. It doesn't mean the market has to stop and reverse to new highs or lows.

Be aware of when the market retests an area of resting liquidity.

This is a form of resting liquidity support the market on the way up or offering resistance on the way down.

Vertical moves offer great profit potential compared to markets that are trading horizontally. By now you should be able to identify vertical movements when they are underway and more importantly when they are ending.