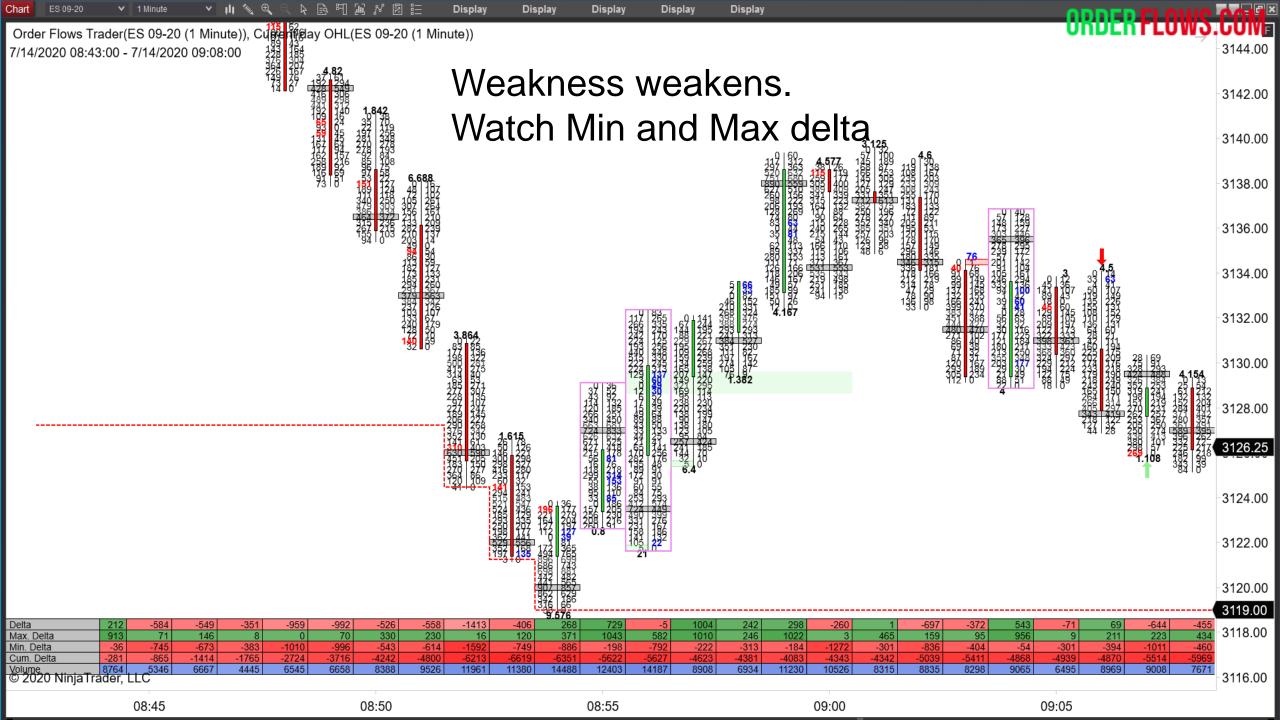

Market dominance – occurs in vertical moves.

Watch the Max Delta and Min Delta. It is often one-sided.

In vertical moves you often see what you don't expect in terms of price action in relation to delta.

Normally you expect to see up bars with positive delta, but often you see up bars with negative delta.

Conversely, you expect to see down red candles with negative delta, but often you see down red candles with positive delta.

This is a form of resting liquidity support the market on the way up or offering resistance on the way down.

Vertical moves offer great profit potential compared to markets that are trading horizontally. By now you should be able to identify vertical movements when they are underway and more importantly when they are ending.