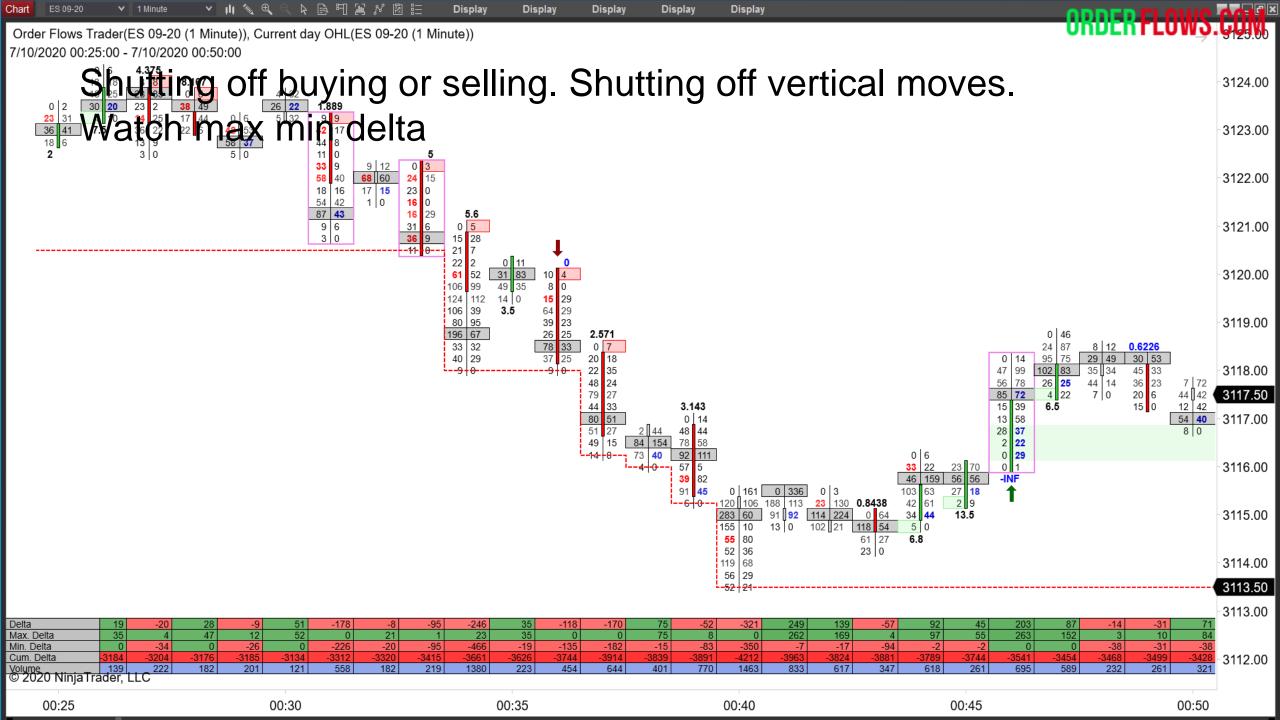

Market dominance – occurs in vertical moves.

Watch the Max Delta and Min Delta. It is often one-sided.

In vertical moves you often see what you don't expect in terms of price action in relation to delta.

Normally you expect to see up bars with positive delta, but often you see up bars with negative delta.

Conversely, you expect to see down red candles with negative delta, but often you see down red candles with positive delta.

This is a form of resting liquidity support the market on the way up or offering resistance on the way down.

Vertical moves offer great profit potential compared to markets that are trading horizontally. By now you should be able to identify vertical movements when they are underway and more importantly when they are ending.