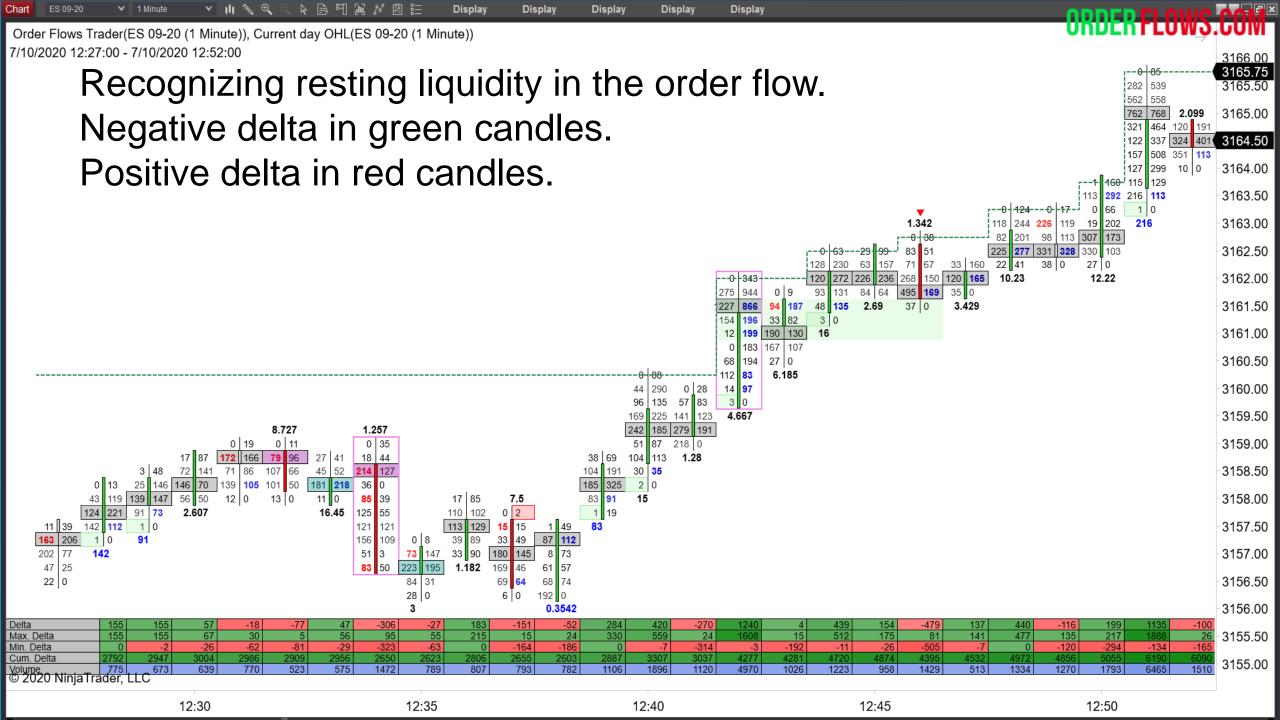

09:00

10:00

Just because you hit a spot of resting liquidity does not mean the market can't revisit it and take it out. It doesn't mean the market has to stop and reverse to new highs or lows.

Be aware of when the market retests an area of resting liquidity.

Market dominance – occurs in vertical moves.

Watch the Max Delta and Min Delta. It is often one-sided.

In vertical moves you often see what you don't expect in terms of price action in relation to delta.

Normally you expect to see up bars with positive delta, but often you see up bars with negative delta.

Conversely, you expect to see down red candles with negative delta, but often you see down red candles with positive delta.

This is a form of resting liquidity support the market on the way up or offering resistance on the way down.

Vertical moves offer great profit potential compared to markets that are trading horizontally. By now you should be able to identify vertical movements when they are underway and more importantly when they are ending.