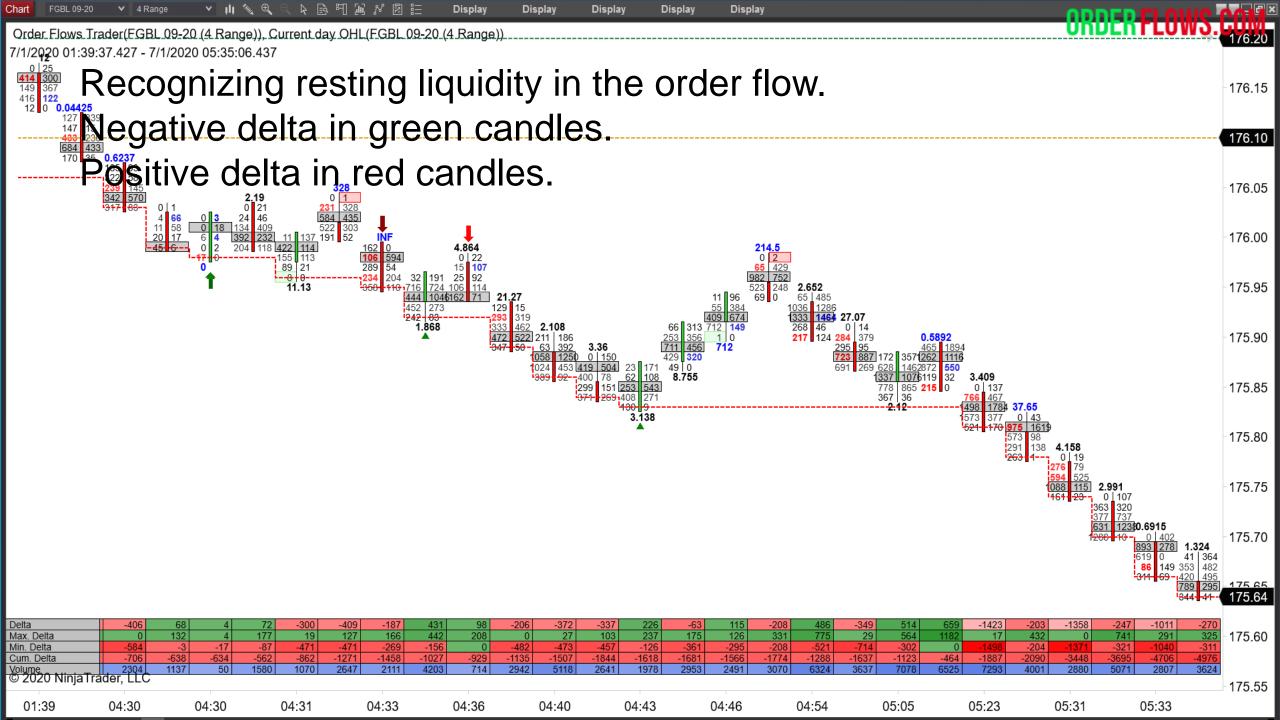

09:00

10:00

Just because you hit a spot of resting liquidity does not mean the market can't revisit it and take it out. It doesn't mean the market has to stop and reverse to new highs or lows.

Be aware of when the market retests an area of resting liquidity.

Market dominance – occurs in vertical moves.

Watch the Max Delta and Min Delta. It is often one-sided.

In vertical moves you often see what you don't expect in terms of price action in relation to delta.

Normally you expect to see up bars with positive delta, but often you see up bars with negative delta.

Conversely, you expect to see down red candles with negative delta, but often you see down red candles with positive delta.

This is a form of resting liquidity support the market on the way up or offering resistance on the way down.

Vertical moves offer great profit potential compared to markets that are trading horizontally. By now you should be able to identify vertical movements when they are underway and more importantly when they are ending.