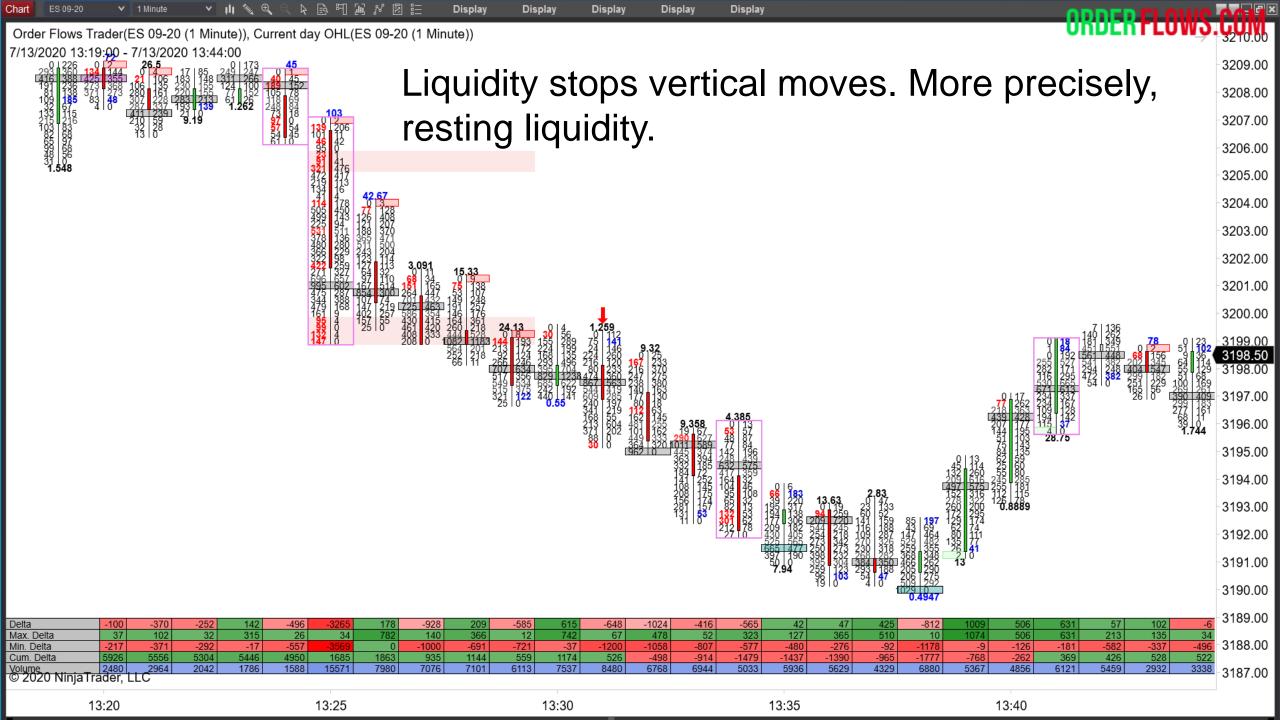

09:00

10:00

Just because you hit a spot of resting liquidity does not mean the market can't revisit it and take it out. It doesn't mean the market has to stop and reverse to new highs or lows.

Be aware of when the market retests an area of resting liquidity.

This is a form of resting liquidity support the market on the way up or offering resistance on the way down.

Vertical moves offer great profit potential compared to markets that are trading horizontally. By now you should be able to identify vertical movements when they are underway and more importantly when they are ending.