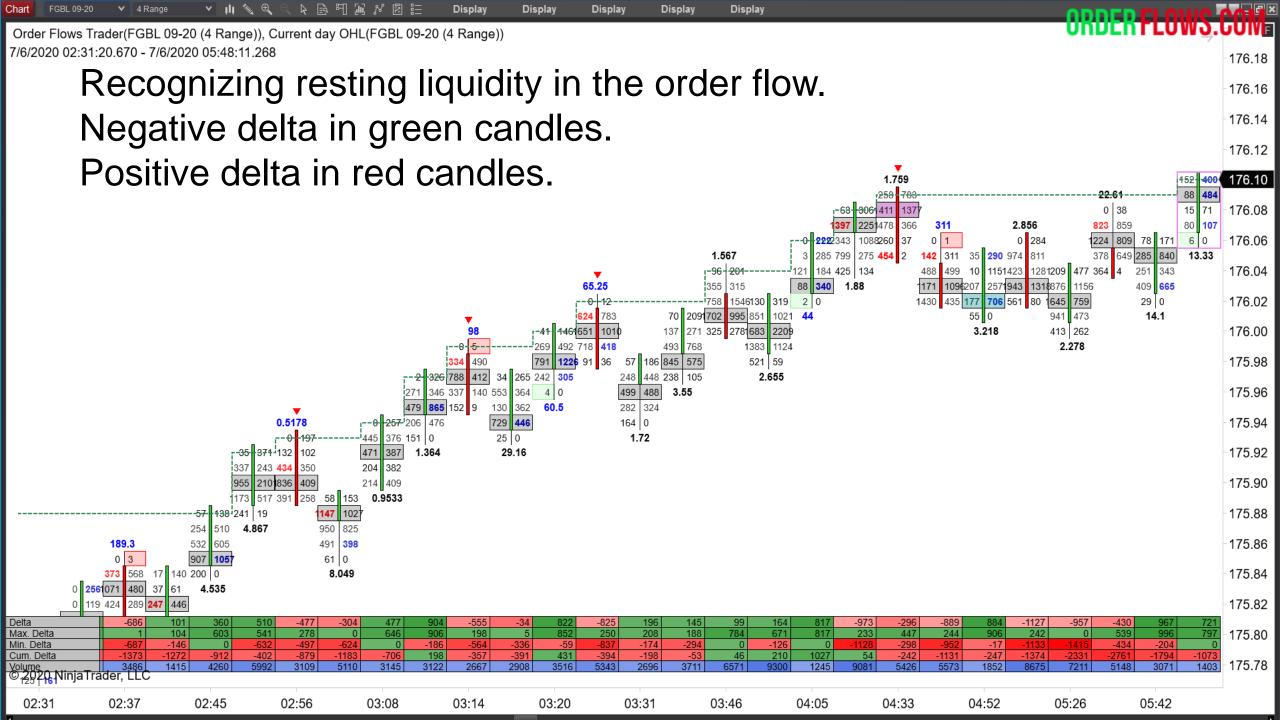

09:00

10:00

Just because you hit a spot of resting liquidity does not mean the market can't revisit it and take it out. It doesn't mean the market has to stop and reverse to new highs or lows.

Be aware of when the market retests an area of resting liquidity.

Market dominance – occurs in vertical moves.

Watch the Max Delta and Min Delta. It is often one-sided.

In vertical moves you often see what you don't expect in terms of price action in relation to delta.

Normally you expect to see up bars with positive delta, but often you see up bars with negative delta.

Conversely, you expect to see down red candles with negative delta, but often you see down red candles with positive delta.

This is a form of resting liquidity support the market on the way up or offering resistance on the way down.

Vertical moves offer great profit potential compared to markets that are trading horizontally. By now you should be able to identify vertical movements when they are underway and more importantly when they are ending.