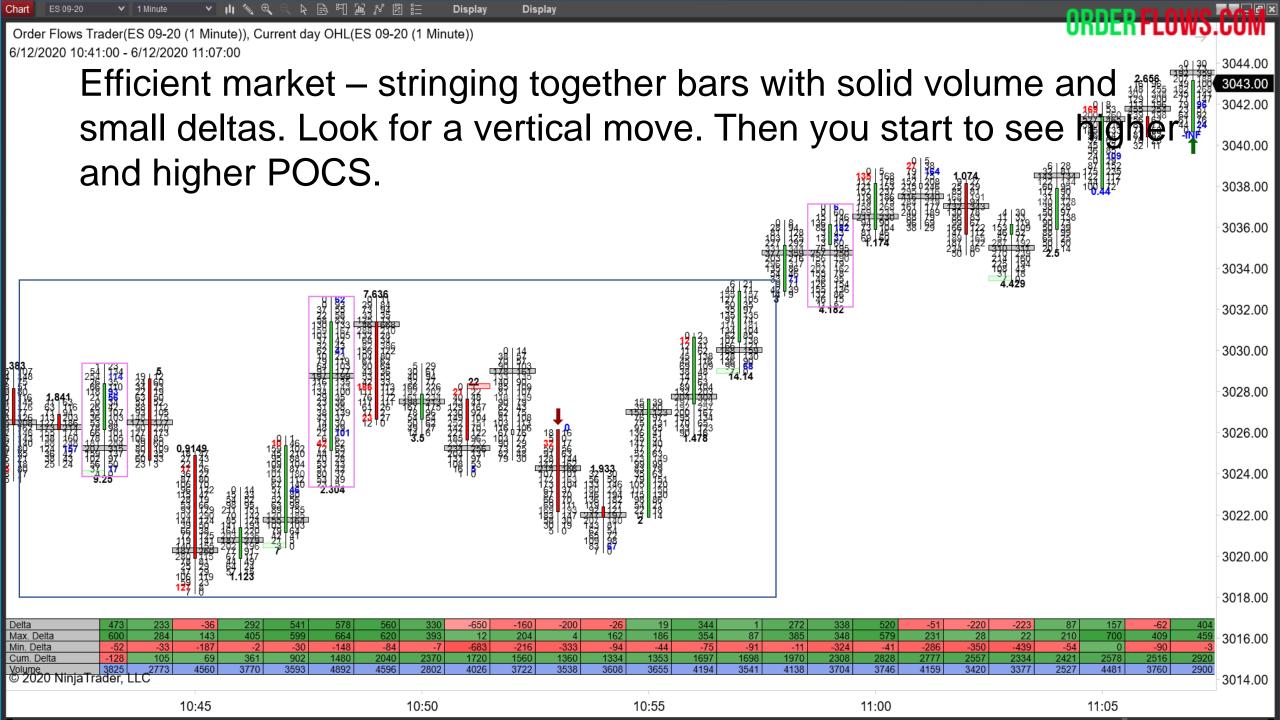

This is information generated from the market. But you don't have to rely on the Market Profile or Volume Profile. You can see it in the order flow.

Vertical moves are often to new highs or new lows.

What you want to look for is:

POCs migrating higher. Strong delta. Imbalances

When a market is trading horizontally, we think of consolidation, rotation, market efficiency. When you are in a trade and wrong, the damage is limited.

When a market is trading vertically, the markets are more volatile, move quicker to profit targets. In a vertical moving market, you want to get in as early as possible.

Market efficiency is determined when examining horizontal or vertical activity.

Markets are not efficient very long, but when they are that is where you find opportunity.

When a market is trading at full efficiency, there is solid volume and trade is evenly matched (small delta) and price not really moving. Wyckoff called this absorption. Vertical moves occur when markets move out of efficiency areas.