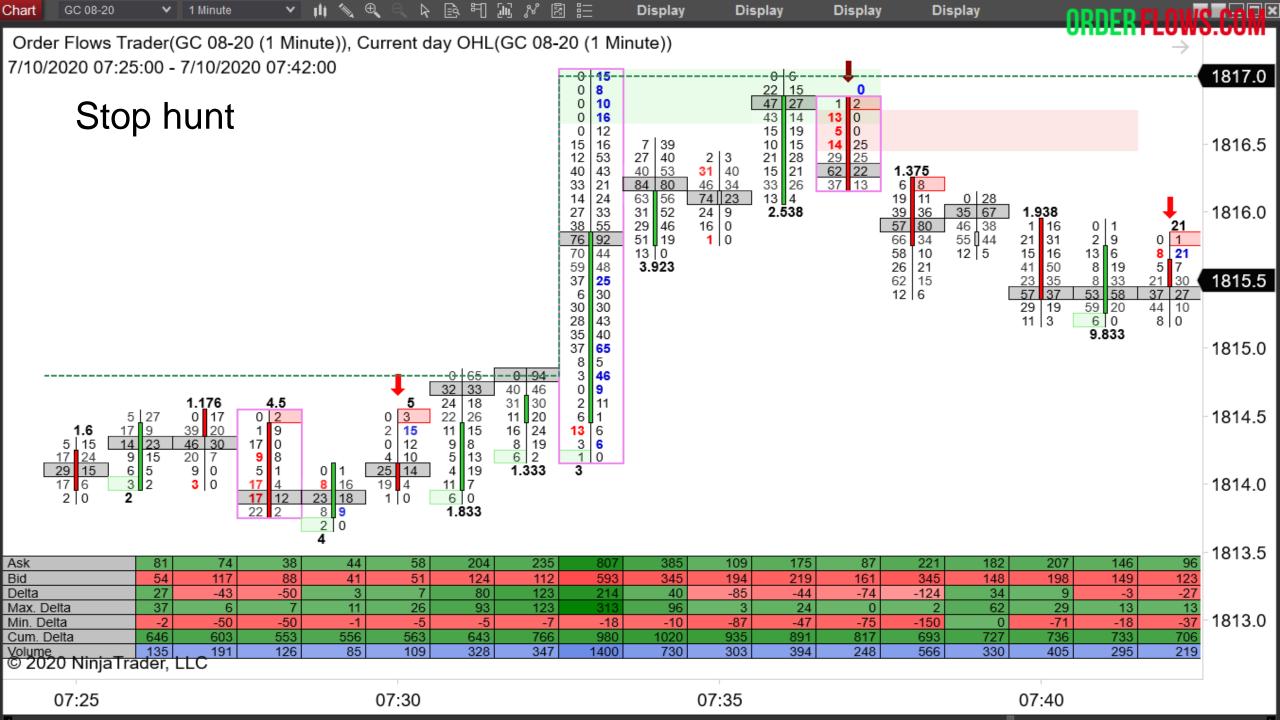

14:45

14:50

14:55

Stop Hunts/Triggering– look for them at support or resistance levels, highs or lows.

Reverse is very rapid. Market pops up and drops. Breaks the high or low by 1 or 2 ticks. Traders looking to trigger stops. Test the high or low trying to attract other traders to come in and push the market but it fails.

Get past a level of heavy volume (PPOC) or high/low by a tick or two but no follow through. Unfinished auction.

If there is size at a level, then the stop hunt will fail.

Often what characterizes a stop run that run its course is a stacked imbalance at the end of a bar that closes opposite of it. If you were to take the stacked imbalance in isolation by itself, it would be a quickly losing trade.

Sometimes traders will complain that their stop got picked off by a stop hunter when really all they had was a bad stop placement.

A bad stop placement is often due to not understanding market rotations. The stop is placed within a rotation, so the chances of the stop getting elected is high.