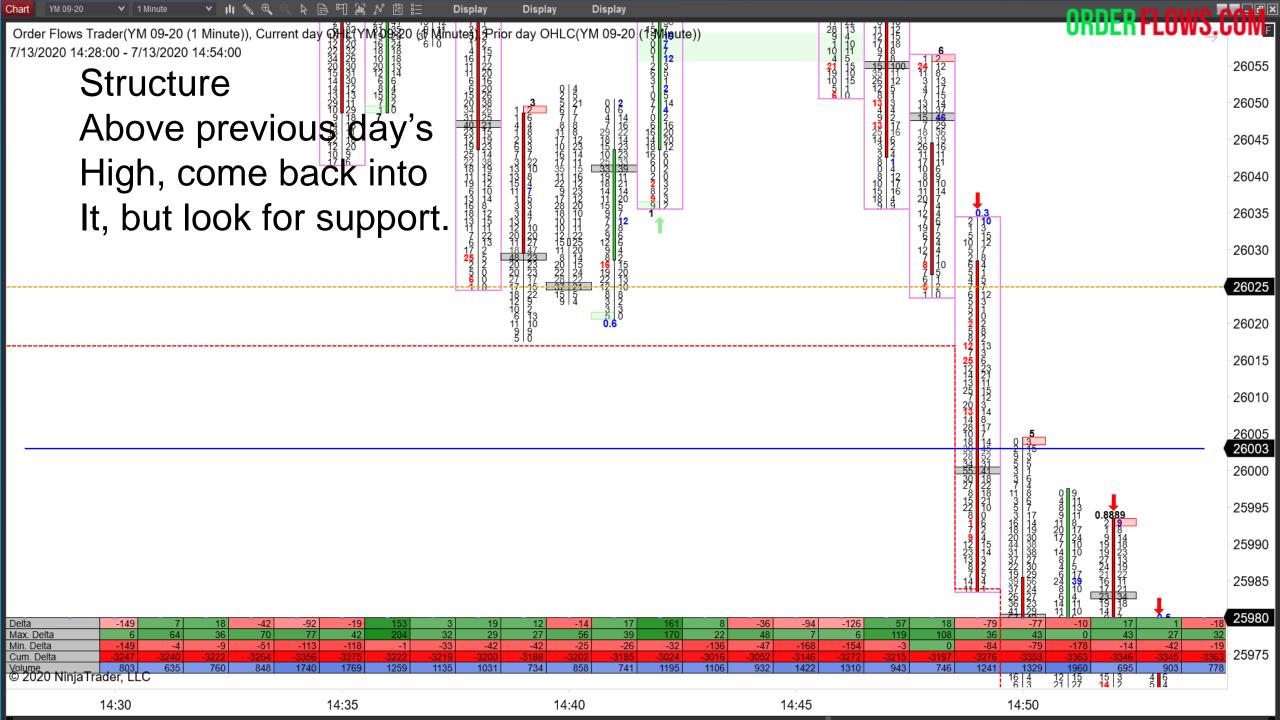

How do you tell the difference? Watch the size trading after a level where stops are going to be placed. If legitimate size trades after the potential stop level, then chances are there is more to the move. If there is no follow through activity in the order flow, fade the move, as it will likely revert back to pre stop level.

Get past a level of heavy volume (PPOC) or high/low by a tick or two but no follow through. Unfinished auction.

If there is size at a level, then the stop hunt will fail.

Often what characterizes a stop run that run its course is a stacked imbalance at the end of a bar that closes opposite of it. If you were to take the stacked imbalance in isolation by itself, it would be a quickly losing trade.

Sometimes traders will complain that their stop got picked off by a stop hunter when really all they had was a bad stop placement.

A bad stop placement is often due to not understanding market rotations. The stop is placed within a rotation, so the chances of the stop getting elected is high.