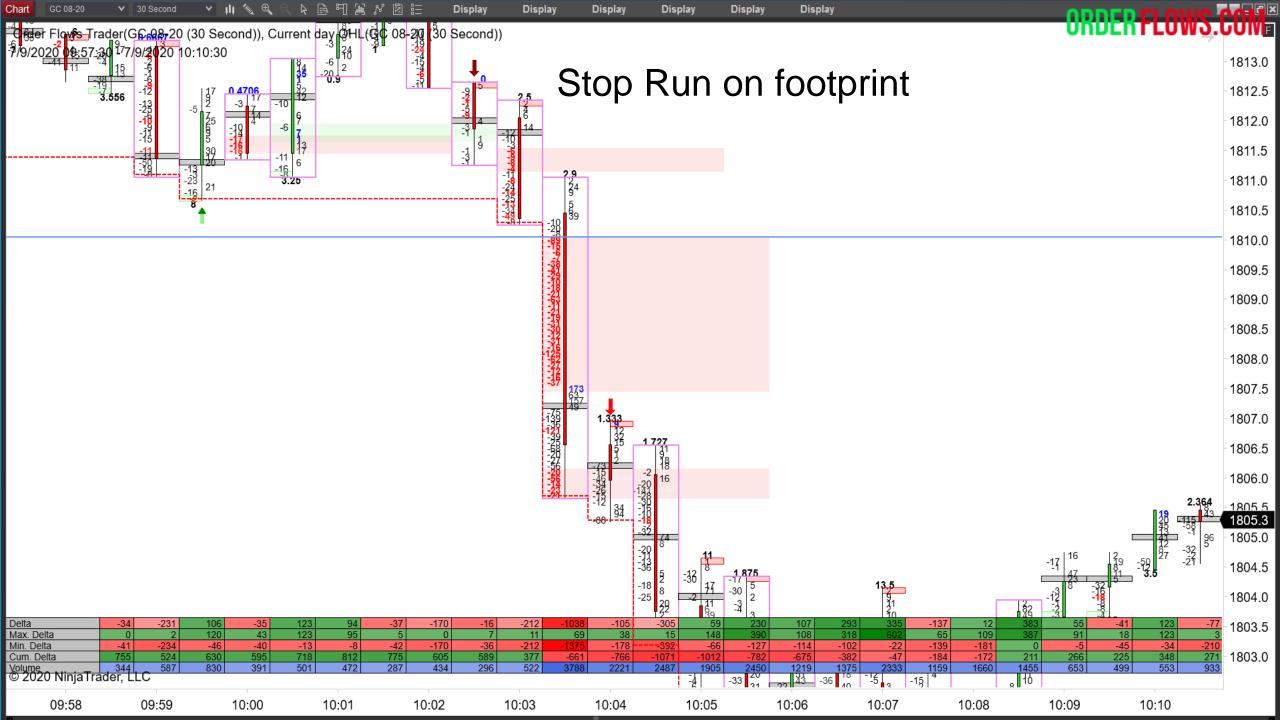

How do you tell the difference? Watch the size trading after a level where stops are going to be placed. If legitimate size trades after the potential stop level, then chances are there is more to the move. If there is no follow through activity in the order flow, fade the move, as it will likely revert back to pre stop level.

14:45

14:50

14:55

Stop Hunts/Triggering– look for them at support or resistance levels, highs or lows.

Reverse is very rapid. Market pops up and drops. Breaks the high or low by 1 or 2 ticks. Traders looking to trigger stops. Test the high or low trying to attract other traders to come in and push the market but it fails.

Get past a level of heavy volume (PPOC) or high/low by a tick or two but no follow through. Unfinished auction.

If there is size at a level, then the stop hunt will fail.

Often what characterizes a stop run that run its course is a stacked imbalance at the end of a bar that closes opposite of it. If you were to take the stacked imbalance in isolation by itself, it would be a quickly losing trade.