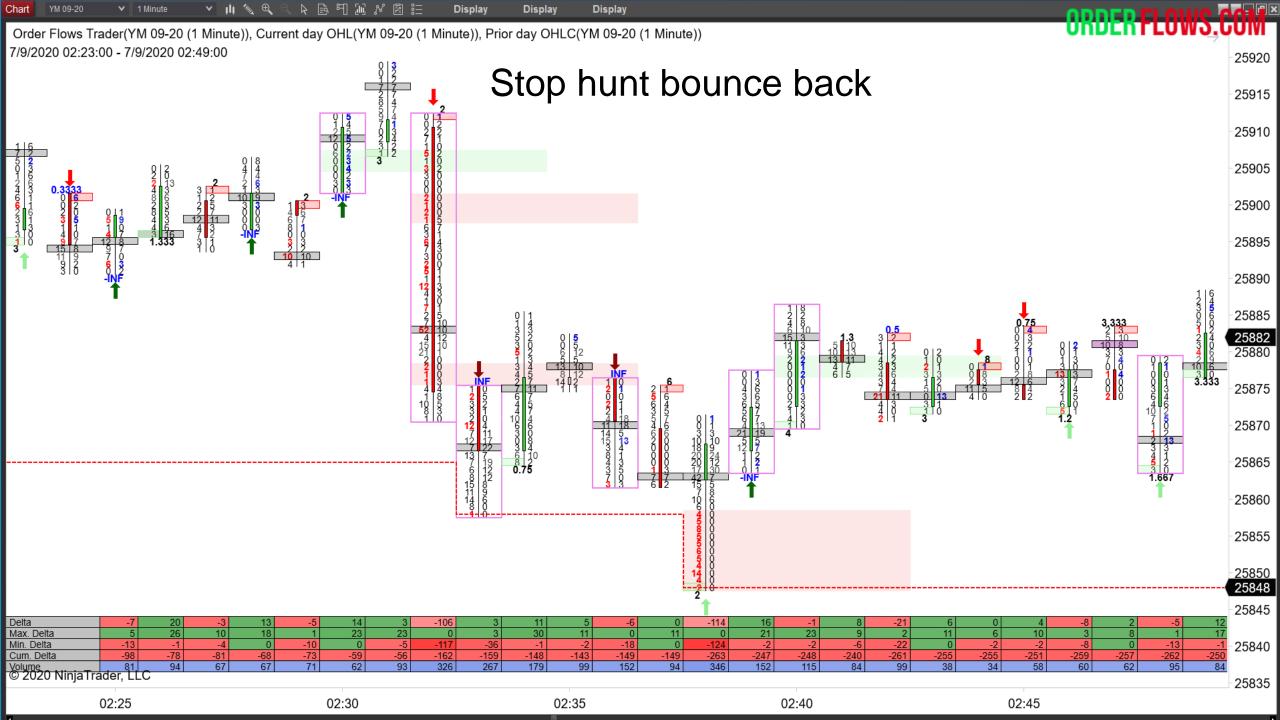

Trading The Stop Hunt – stop hunts/runs are often false breakouts in disguise. There are always going to be traders who "hunt for stops." What they are doing is looking for areas where they expect a lot of stops to be sitting that if triggered will cause continued buying or selling in a particular direction. Traders who hunt for stops are predatory in nature and they are generally not looking for the move to continue all day long. They want to trigger stops and scalp a few quick ticks.

Where stop hunts get interesting and useful for order flow traders is what happens after the stop gets triggered. If you are able to recognize when a stop hunt just happened, you can take advantage of the subsequent order flow as stop hunts are often short lived and offer great trading opportunities, in the opposite direction.

The duration of a stop run is very short and in reality, you most likely will not capitalize on the stop run itself, but you can capitalize on the resultant order flow.

Markets are always performing price discovery. Stop runs are a form of price discovery. And prices are rejecting the new levels. Instead of going with the momentum of the stop run, you are going to be fading momentum because the market is out of balance. When a market is out of balance that is where opportunity resides.

How do you tell the difference? Watch the size trading after a level where stops are going to be placed. If legitimate size trades after the potential stop level, then chances are there is more to the move. If there is no follow through activity in the order flow, fade the move, as it will likely revert back to pre stop level.