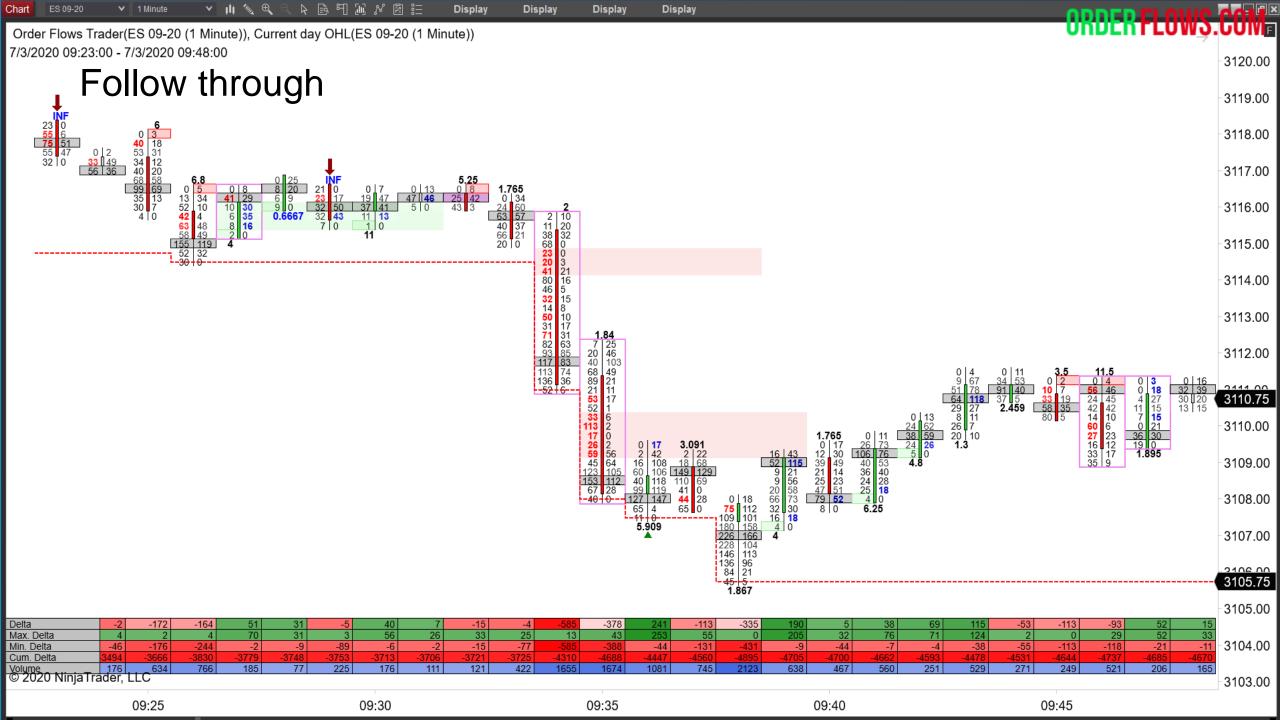

There are different types of traders who try to trigger stops.

- 1. The scalper, someone who is looking for a quick score. When these guys trigger stops, the market often reverts back to its pre stop level.
- 2. The size trader who knows he may trigger stops but wants to get as much on as possible before he does. When this guy triggers stops the market often continues in that direction.

How do you tell the difference? Watch the size trading after a level where stops are going to be placed. If legitimate size trades after the potential stop level, then chances are there is more to the move. If there is no follow through activity in the order flow, fade the move, as it will likely revert back to pre stop level.