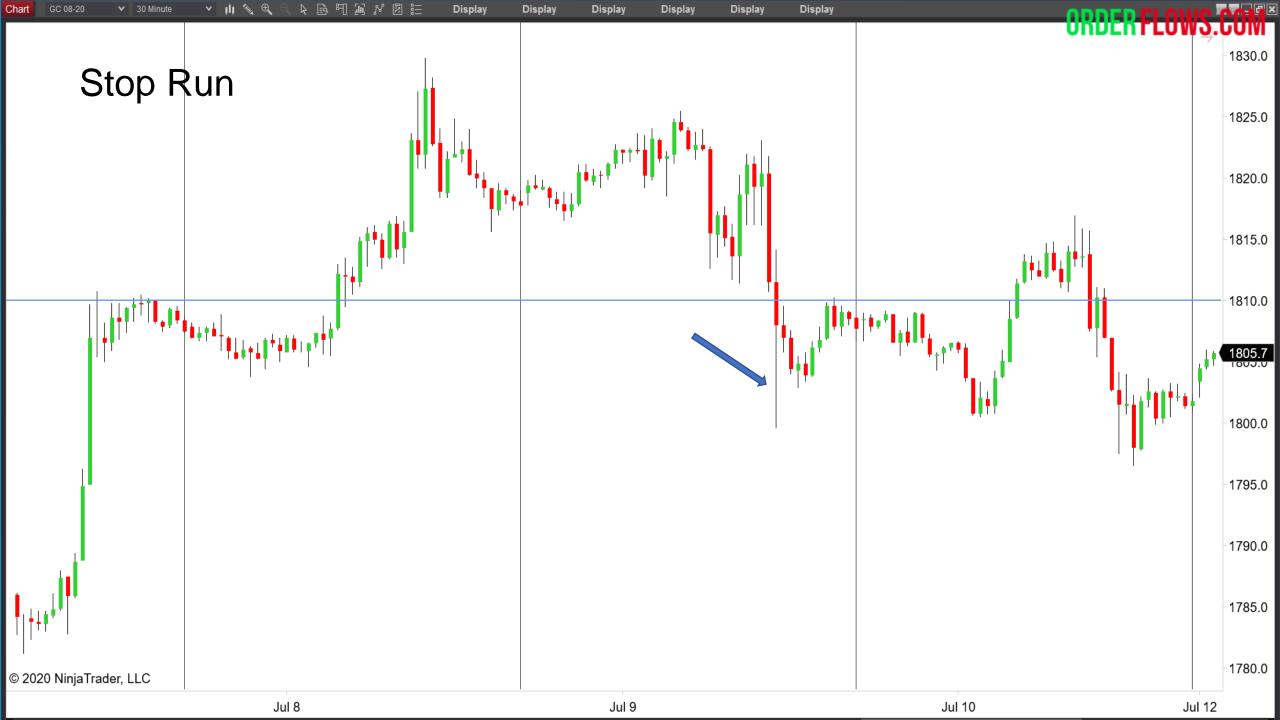

Trading The Stop Hunt – stop hunts/runs are often false breakouts in disguise. There are always going to be traders who "hunt for stops." What they are doing is looking for areas where they expect a lot of stops to be sitting that if triggered will cause continued buying or selling in a particular direction. Traders who hunt for stops are predatory in nature and they are generally not looking for the move to continue all day long. They want to trigger stops and scalp a few quick ticks.

Where stop hunts get interesting and useful for order flow traders is what happens after the stop gets triggered. If you are able to recognize when a stop hunt just happened, you can take advantage of the subsequent order flow as stop hunts are often short lived and offer great trading opportunities, in the opposite direction.

The duration of a stop run is very short and in reality, you most likely will not capitalize on the stop run itself, but you can capitalize on the resultant order flow.

Markets are always performing price discovery. Stop runs are a form of price discovery. And prices are rejecting the new levels. Instead of going with the momentum of the stop run, you are going to be fading momentum because the market is out of balance. When a market is out of balance that is where opportunity resides.