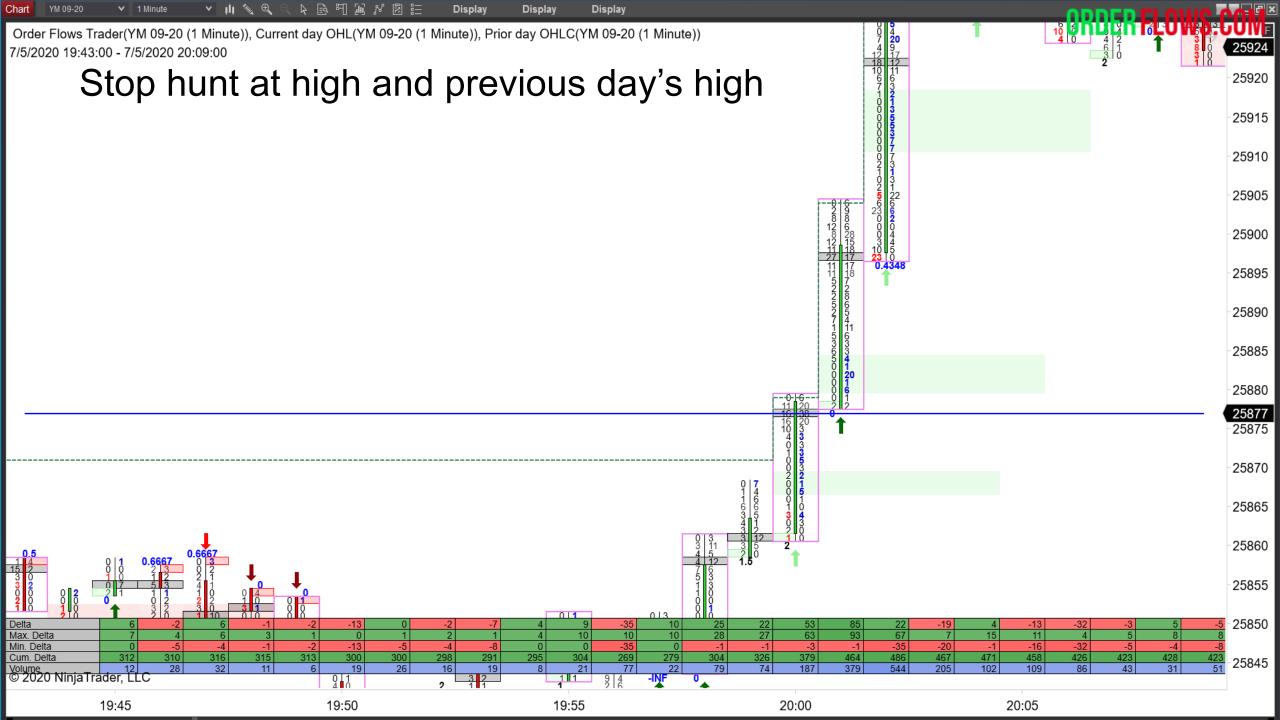

Trading The Stop Hunt – stop hunts/runs are often false breakouts in disguise. There are always going to be traders who "hunt for stops." What they are doing is looking for areas where they expect a lot of stops to be sitting that if triggered will cause continued buying or selling in a particular direction. Traders who hunt for stops are predatory in nature and they are generally not looking for the move to continue all day long. They want to trigger stops and scalp a few quick ticks.

Where stop hunts get interesting and useful for order flow traders is what happens after the stop gets triggered. If you are able to recognize when a stop hunt just happened, you can take advantage of the subsequent order flow as stop hunts are often short lived and offer great trading opportunities, in the opposite direction.

The duration of a stop run is very short and in reality, you most likely will not capitalize on the stop run itself, but you can capitalize on the resultant order flow.

Markets are always performing price discovery. Stop runs are a form of price discovery. And prices are rejecting the new levels. Instead of going with the momentum of the stop run, you are going to be fading momentum because the market is out of balance. When a market is out of balance that is where opportunity resides.

Traders like to trigger stops to jump start a move.

Traders who get stopped out in obvious areas will claim their stop got picked off.

So what exactly is a stop hunt. An astute trader will look for areas in the market where traders are likely to place stops. Ideally where a lot of traders will have placed stops.

14:45

14:50

14:55

Stop Hunts/Triggering– look for them at support or resistance levels, highs or lows.

Reverse is very rapid. Market pops up and drops. Breaks the high or low by 1 or 2 ticks. Traders looking to trigger stops. Test the high or low trying to attract other traders to come in and push the market but it fails.

Get past a level of heavy volume (PPOC) or high/low by a tick or two but no follow through. Unfinished auction.

If there is size at a level, then the stop hunt will fail.

Often what characterizes a stop run that run its course is a stacked imbalance at the end of a bar that closes opposite of it. If you were to take the stacked imbalance in isolation by itself, it would be a quickly losing trade.