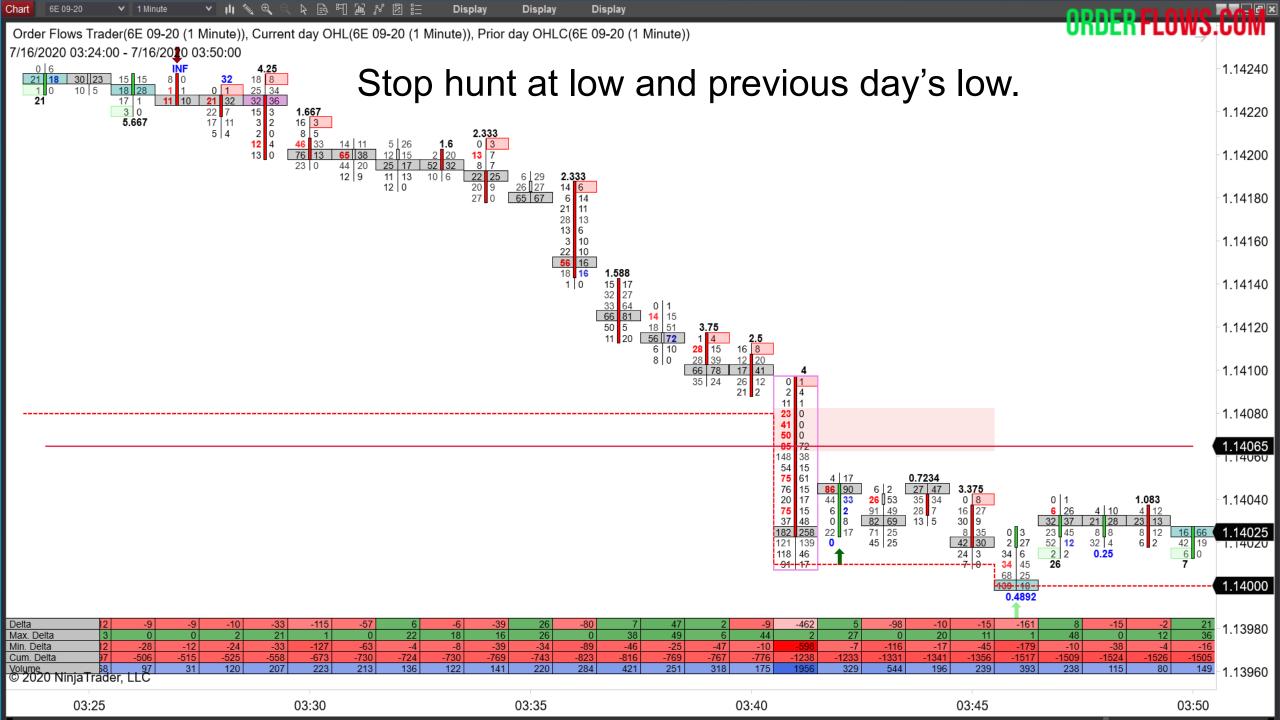

Trading The Stop Hunt – stop hunts/runs are often false breakouts in disguise. There are always going to be traders who "hunt for stops." What they are doing is looking for areas where they expect a lot of stops to be sitting that if triggered will cause continued buying or selling in a particular direction. Traders who hunt for stops are predatory in nature and they are generally not looking for the move to continue all day long. They want to trigger stops and scalp a few quick ticks.

Where stop hunts get interesting and useful for order flow traders is what happens after the stop gets triggered. If you are able to recognize when a stop hunt just happened, you can take advantage of the subsequent order flow as stop hunts are often short lived and offer great trading opportunities, in the opposite direction.

The duration of a stop run is very short and in reality, you most likely will not capitalize on the stop run itself, but you can capitalize on the resultant order flow.

Markets are always performing price discovery. Stop runs are a form of price discovery. And prices are rejecting the new levels. Instead of going with the momentum of the stop run, you are going to be fading momentum because the market is out of balance. When a market is out of balance that is where opportunity resides.

14:45

14:50

14:55

Stop Hunts/Triggering– look for them at support or resistance levels, highs or lows.

Reverse is very rapid. Market pops up and drops. Breaks the high or low by 1 or 2 ticks. Traders looking to trigger stops. Test the high or low trying to attract other traders to come in and push the market but it fails.

Get past a level of heavy volume (PPOC) or high/low by a tick or two but no follow through. Unfinished auction.

If there is size at a level, then the stop hunt will fail.

Often what characterizes a stop run that run its course is a stacked imbalance at the end of a bar that closes opposite of it. If you were to take the stacked imbalance in isolation by itself, it would be a quickly losing trade.