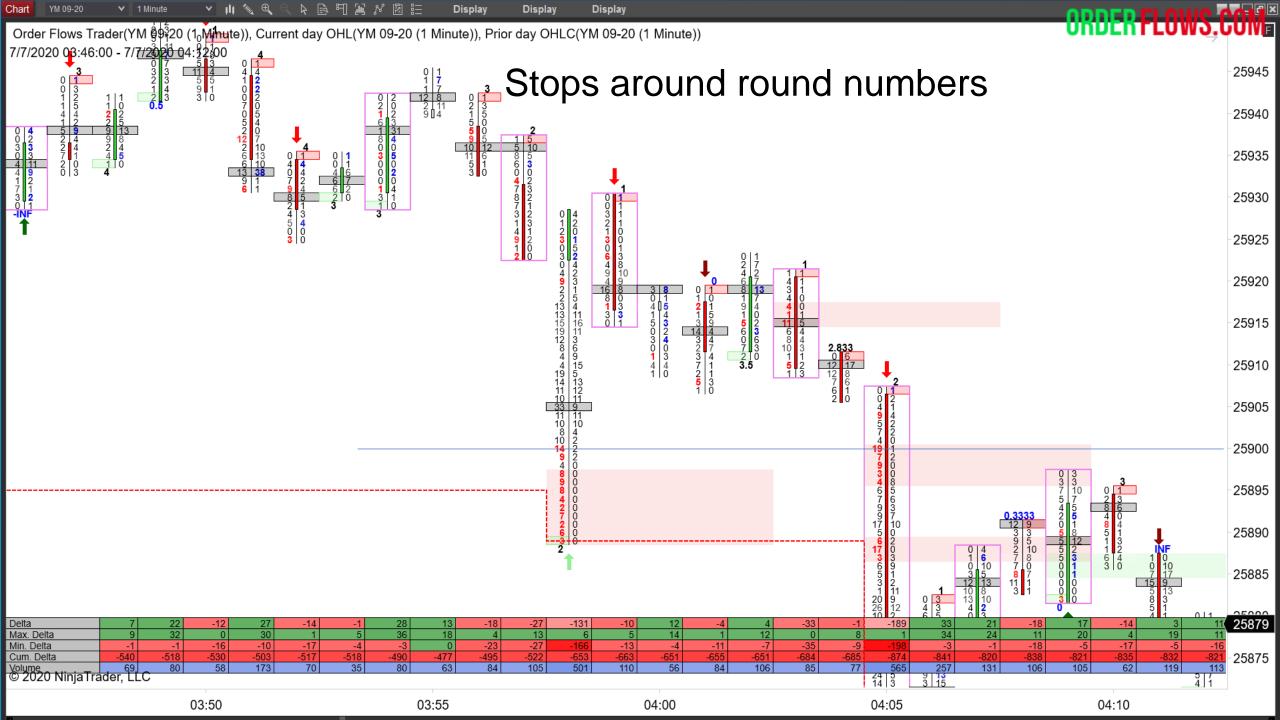

Trading The Stop Hunt – stop hunts/runs are often false breakouts in disguise. There are always going to be traders who "hunt for stops." What they are doing is looking for areas where they expect a lot of stops to be sitting that if triggered will cause continued buying or selling in a particular direction. Traders who hunt for stops are predatory in nature and they are generally not looking for the move to continue all day long. They want to trigger stops and scalp a few quick ticks.

Where stop hunts get interesting and useful for order flow traders is what happens after the stop gets triggered. If you are able to recognize when a stop hunt just happened, you can take advantage of the subsequent order flow as stop hunts are often short lived and offer great trading opportunities, in the opposite direction.

The duration of a stop run is very short and in reality, you most likely will not capitalize on the stop run itself, but you can capitalize on the resultant order flow.

Markets are always performing price discovery. Stop runs are a form of price discovery. And prices are rejecting the new levels. Instead of going with the momentum of the stop run, you are going to be fading momentum because the market is out of balance. When a market is out of balance that is where opportunity resides.

The thing with stop hunts is it is easier to do in thinner traded markets. YM, NQ, 6E than in more liquid markets like ES or CL. When it is done intentionally, the trader trying to do it has to be able to move the market to a level to trigger stops without running into much size.