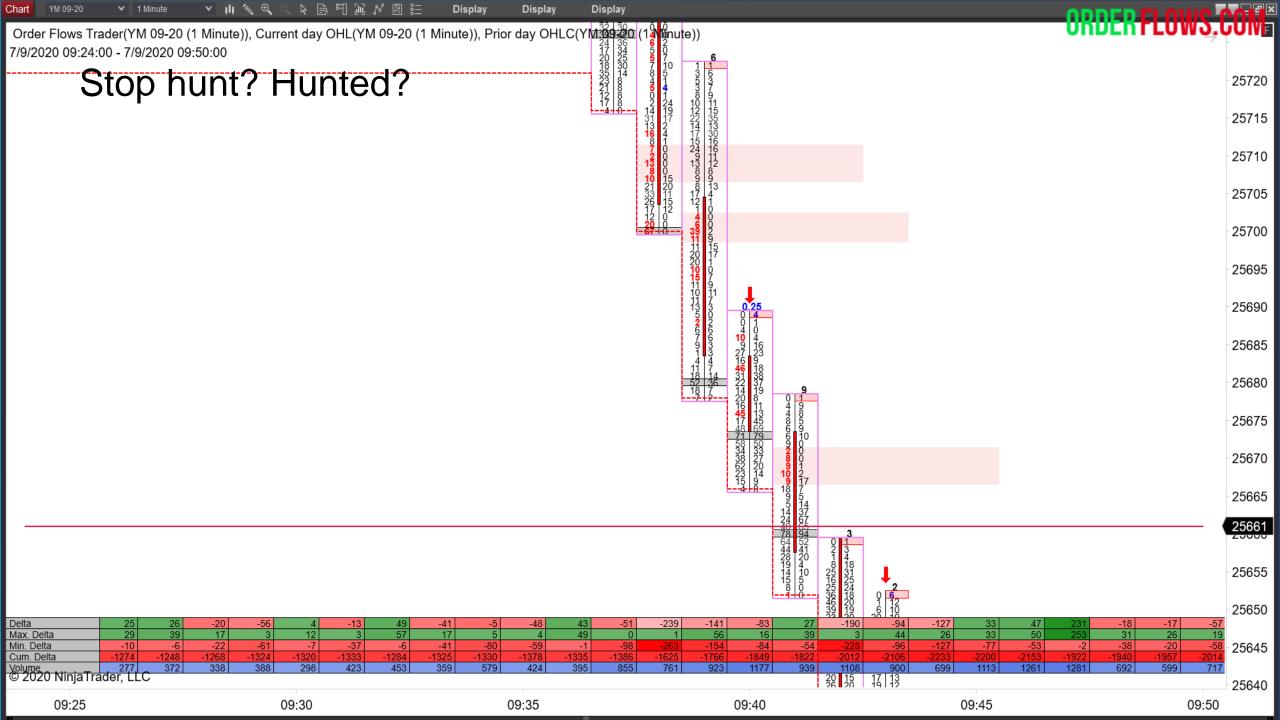

Trading The Stop Hunt – stop hunts/runs are often false breakouts in disguise. There are always going to be traders who "hunt for stops." What they are doing is looking for areas where they expect a lot of stops to be sitting that if triggered will cause continued buying or selling in a particular direction. Traders who hunt for stops are predatory in nature and they are generally not looking for the move to continue all day long. They want to trigger stops and scalp a few quick ticks.

Where stop hunts get interesting and useful for order flow traders is what happens after the stop gets triggered. If you are able to recognize when a stop hunt just happened, you can take advantage of the subsequent order flow as stop hunts are often short lived and offer great trading opportunities, in the opposite direction.

The duration of a stop run is very short and in reality, you most likely will not capitalize on the stop run itself, but you can capitalize on the resultant order flow.

Markets are always performing price discovery. Stop runs are a form of price discovery. And prices are rejecting the new levels. Instead of going with the momentum of the stop run, you are going to be fading momentum because the market is out of balance. When a market is out of balance that is where opportunity resides.

Traders like to trigger stops to jump start a move.

Traders who get stopped out in obvious areas will claim their stop got picked off.

So what exactly is a stop hunt. An astute trader will look for areas in the market where traders are likely to place stops. Ideally where a lot of traders will have placed stops.

How do you tell the difference? Watch the size trading after a level where stops are going to be placed. If legitimate size trades after the potential stop level, then chances are there is more to the move. If there is no follow through activity in the order flow, fade the move, as it will likely revert back to pre stop level.

14:45

14:50

14:55

Stop Hunts/Triggering– look for them at support or resistance levels, highs or lows.

Reverse is very rapid. Market pops up and drops. Breaks the high or low by 1 or 2 ticks. Traders looking to trigger stops. Test the high or low trying to attract other traders to come in and push the market but it fails.

Get past a level of heavy volume (PPOC) or high/low by a tick or two but no follow through. Unfinished auction.

If there is size at a level, then the stop hunt will fail.

Often what characterizes a stop run that run its course is a stacked imbalance at the end of a bar that closes opposite of it. If you were to take the stacked imbalance in isolation by itself, it would be a quickly losing trade.