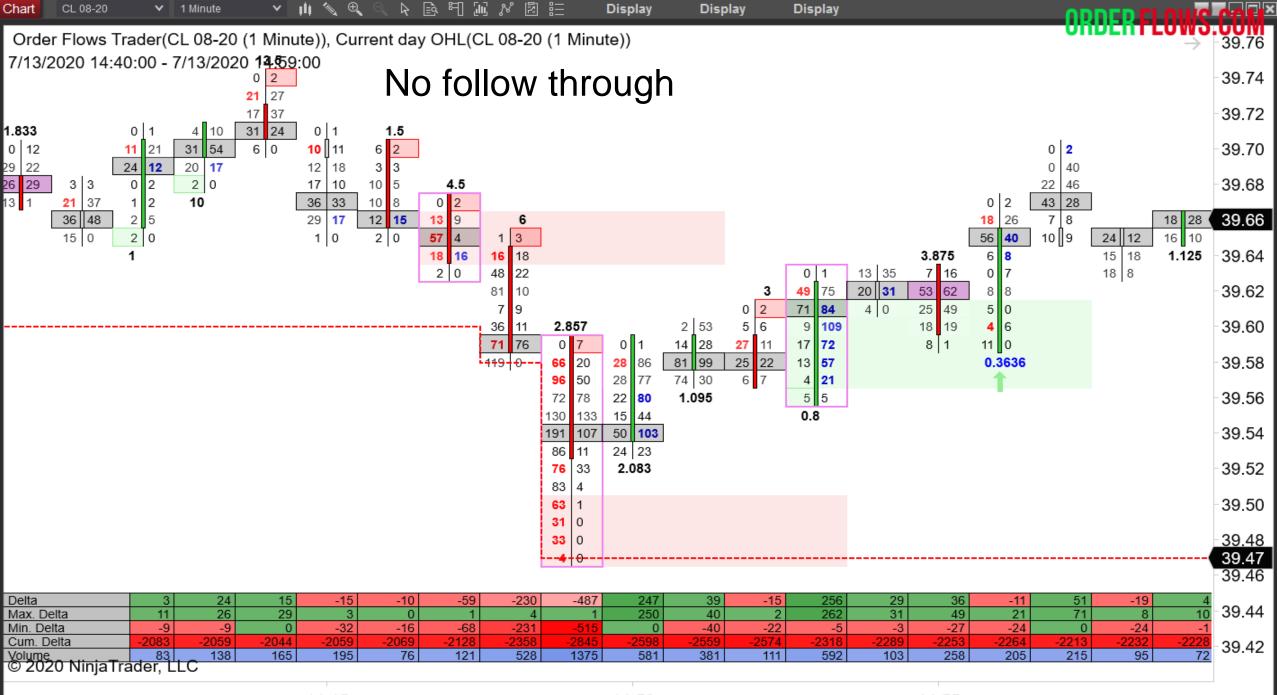

How do you tell the difference? Watch the size trading after a level where stops are going to be placed. If legitimate size trades after the potential stop level, then chances are there is more to the move. If there is no follow through activity in the order flow, fade the move, as it will likely revert back to pre stop level.

Get past a level of heavy volume (PPOC) or high/low by a tick or two but no follow through. Unfinished auction.

If there is size at a level, then the stop hunt will fail.

Often what characterizes a stop run that run its course is a stacked imbalance at the end of a bar that closes opposite of it. If you were to take the stacked imbalance in isolation by itself, it would be a quickly losing trade.