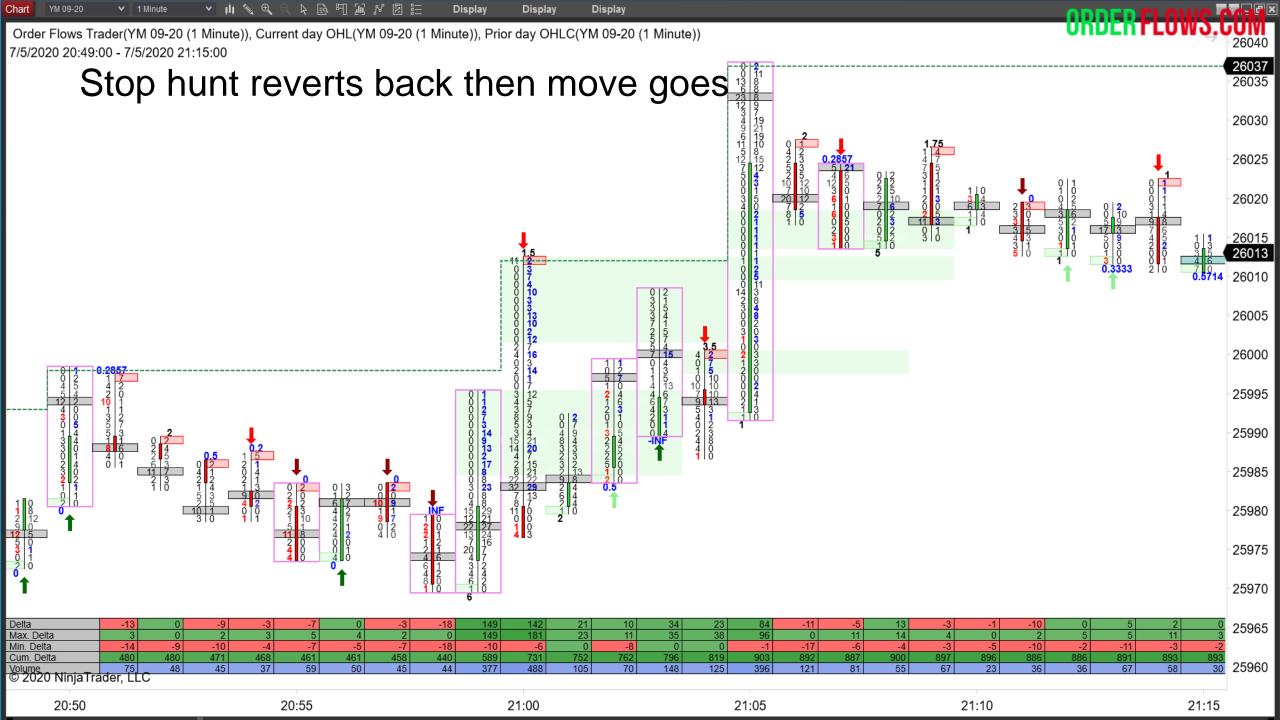

Trading The Stop Hunt – stop hunts/runs are often false breakouts in disguise. There are always going to be traders who "hunt for stops." What they are doing is looking for areas where they expect a lot of stops to be sitting that if triggered will cause continued buying or selling in a particular direction. Traders who hunt for stops are predatory in nature and they are generally not looking for the move to continue all day long. They want to trigger stops and scalp a few quick ticks.

Where stop hunts get interesting and useful for order flow traders is what happens after the stop gets triggered. If you are able to recognize when a stop hunt just happened, you can take advantage of the subsequent order flow as stop hunts are often short lived and offer great trading opportunities, in the opposite direction.

The duration of a stop run is very short and in reality, you most likely will not capitalize on the stop run itself, but you can capitalize on the resultant order flow.

Markets are always performing price discovery. Stop runs are a form of price discovery. And prices are rejecting the new levels. Instead of going with the momentum of the stop run, you are going to be fading momentum because the market is out of balance. When a market is out of balance that is where opportunity resides.

How do you tell the difference? Watch the size trading after a level where stops are going to be placed. If legitimate size trades after the potential stop level, then chances are there is more to the move. If there is no follow through activity in the order flow, fade the move, as it will likely revert back to pre stop level.

Get past a level of heavy volume (PPOC) or high/low by a tick or two but no follow through. Unfinished auction.

If there is size at a level, then the stop hunt will fail.

Often what characterizes a stop run that run its course is a stacked imbalance at the end of a bar that closes opposite of it. If you were to take the stacked imbalance in isolation by itself, it would be a quickly losing trade.