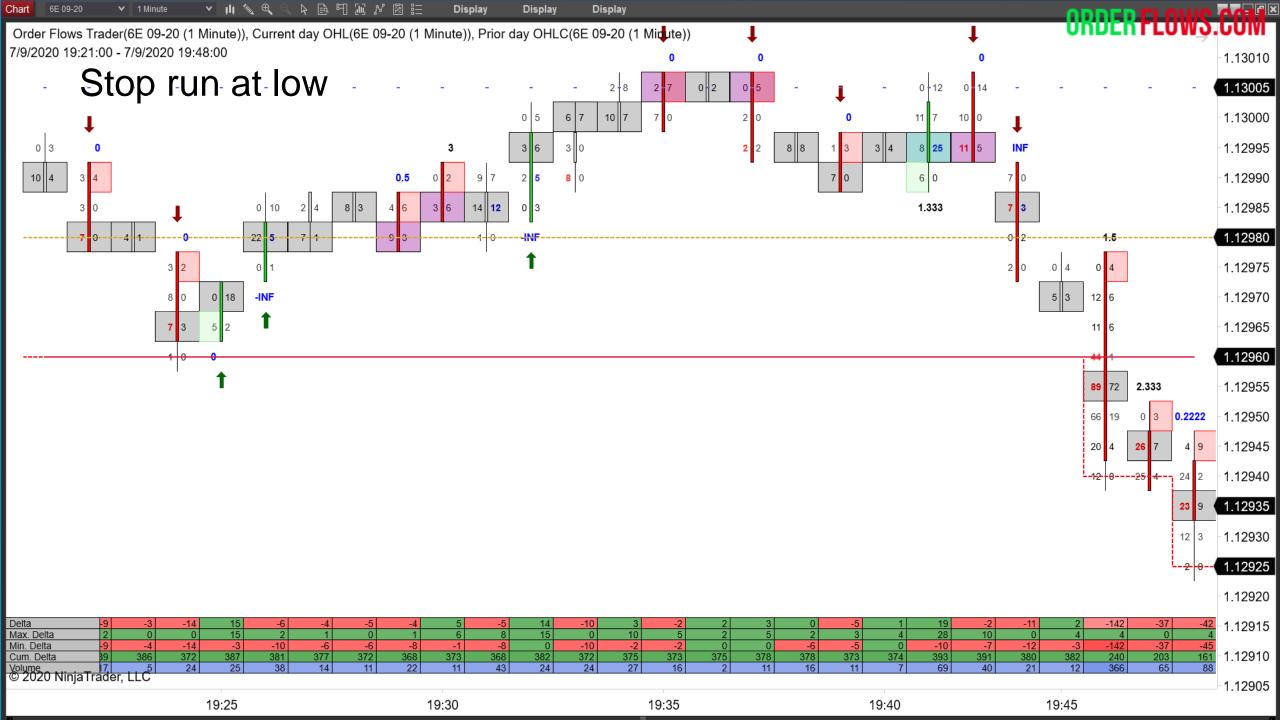

Trading The Stop Hunt – stop hunts/runs are often false breakouts in disguise. There are always going to be traders who "hunt for stops." What they are doing is looking for areas where they expect a lot of stops to be sitting that if triggered will cause continued buying or selling in a particular direction. Traders who hunt for stops are predatory in nature and they are generally not looking for the move to continue all day long. They want to trigger stops and scalp a few quick ticks.

Where stop hunts get interesting and useful for order flow traders is what happens after the stop gets triggered. If you are able to recognize when a stop hunt just happened, you can take advantage of the subsequent order flow as stop hunts are often short lived and offer great trading opportunities, in the opposite direction.

The duration of a stop run is very short and in reality, you most likely will not capitalize on the stop run itself, but you can capitalize on the resultant order flow.

Markets are always performing price discovery. Stop runs are a form of price discovery. And prices are rejecting the new levels. Instead of going with the momentum of the stop run, you are going to be fading momentum because the market is out of balance. When a market is out of balance that is where opportunity resides.

14:45

14:50

14:55

Stop Hunts/Triggering– look for them at support or resistance levels, highs or lows.

Reverse is very rapid. Market pops up and drops. Breaks the high or low by 1 or 2 ticks. Traders looking to trigger stops. Test the high or low trying to attract other traders to come in and push the market but it fails.

Get past a level of heavy volume (PPOC) or high/low by a tick or two but no follow through. Unfinished auction.

If there is size at a level, then the stop hunt will fail.

Often what characterizes a stop run that run its course is a stacked imbalance at the end of a bar that closes opposite of it. If you were to take the stacked imbalance in isolation by itself, it would be a quickly losing trade.