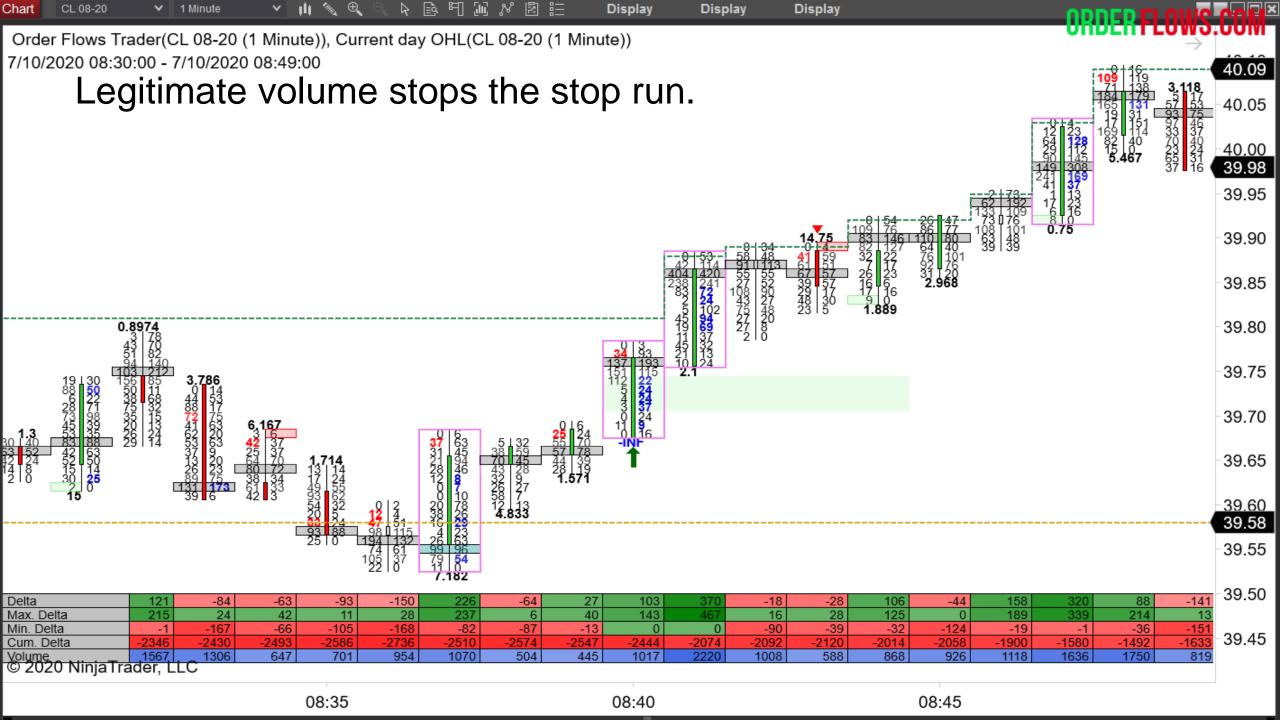

There are different types of traders who try to trigger stops.

- 1. The scalper, someone who is looking for a quick score. When these guys trigger stops, the market often reverts back to its pre stop level.
- 2. The size trader who knows he may trigger stops but wants to get as much on as possible before he does. When this guy triggers stops the market often continues in that direction.

How do you tell the difference? Watch the size trading after a level where stops are going to be placed. If legitimate size trades after the potential stop level, then chances are there is more to the move. If there is no follow through activity in the order flow, fade the move, as it will likely revert back to pre stop level.