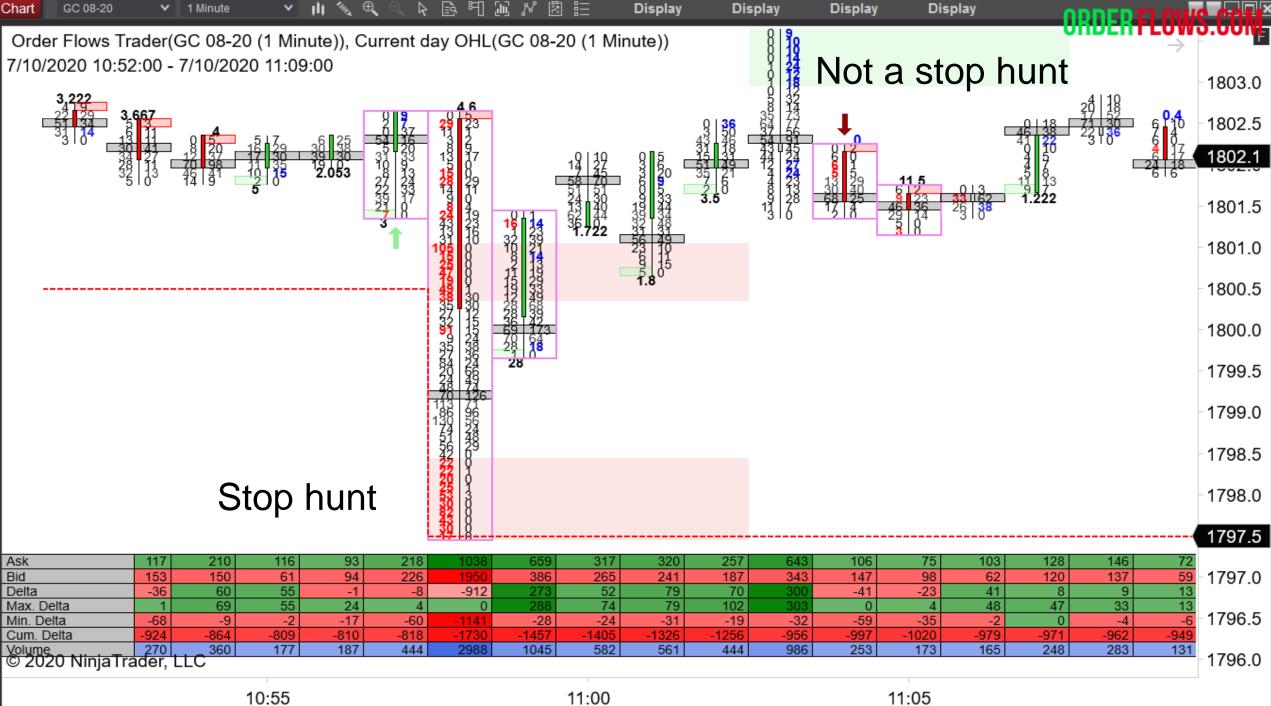

Trading The Stop Hunt – stop hunts/runs are often false breakouts in disguise. There are always going to be traders who "hunt for stops." What they are doing is looking for areas where they expect a lot of stops to be sitting that if triggered will cause continued buying or selling in a particular direction. Traders who hunt for stops are predatory in nature and they are generally not looking for the move to continue all day long. They want to trigger stops and scalp a few quick ticks.

Where stop hunts get interesting and useful for order flow traders is what happens after the stop gets triggered. If you are able to recognize when a stop hunt just happened, you can take advantage of the subsequent order flow as stop hunts are often short lived and offer great trading opportunities, in the opposite direction.

The duration of a stop run is very short and in reality, you most likely will not capitalize on the stop run itself, but you can capitalize on the resultant order flow.

Markets are always performing price discovery. Stop runs are a form of price discovery. And prices are rejecting the new levels. Instead of going with the momentum of the stop run, you are going to be fading momentum because the market is out of balance. When a market is out of balance that is where opportunity resides.

How do you tell the difference? Watch the size trading after a level where stops are going to be placed. If legitimate size trades after the potential stop level, then chances are there is more to the move. If there is no follow through activity in the order flow, fade the move, as it will likely revert back to pre stop level.

Get past a level of heavy volume (PPOC) or high/low by a tick or two but no follow through. Unfinished auction.

If there is size at a level, then the stop hunt will fail.

Often what characterizes a stop run that run its course is a stacked imbalance at the end of a bar that closes opposite of it. If you were to take the stacked imbalance in isolation by itself, it would be a quickly losing trade.